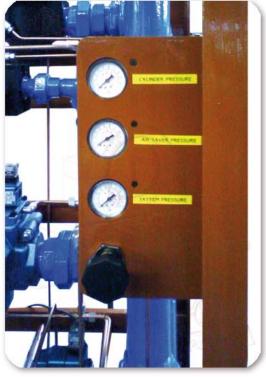

These photos provide an example of a pneumatic panel assembly used for controlling large air cylinders.

For this particular customer DropsA advised on air flowrates and pressure calculations including tube sizes to suit a complex application. Very large air solenoids were used with 2 "piping as well as filter regulators, pressure switches and gauges.

DropsA can also produce customised steel fabrications, constructed and painted to customer specification.

All regulators were made clearly visible and labelled.

Drawings and manuals were also included in this project. For more information please contact your nearest DropsA office.