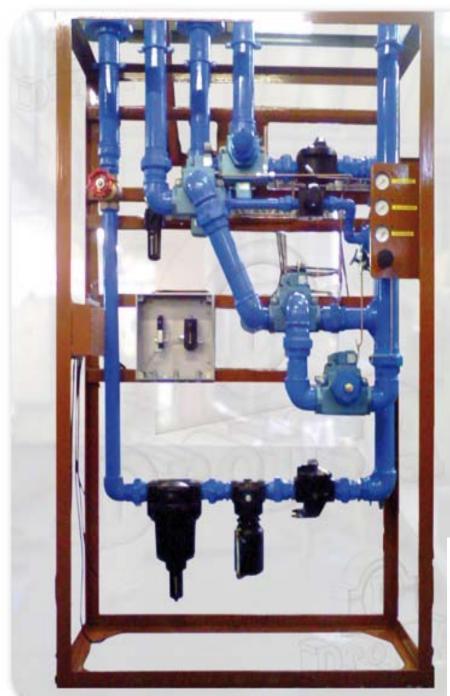

These photos provide an example of a pneumatic panel assembly used for controlling large air cylinders.

For this particular customer DropsA advised on air flowrates and pressure calculations including tube sizes to suit a complex application. Very large air solenoids were used with 2 "piping as well as filter regulators, pressure switches and gauges.

DropsA can also produce customised steel fabrications, constructed and painted to customer specification.

All regulators were made clearly visible and labelled.

Drawings and manuals were also included in this project. For more information please contact your nearest DropsA office.