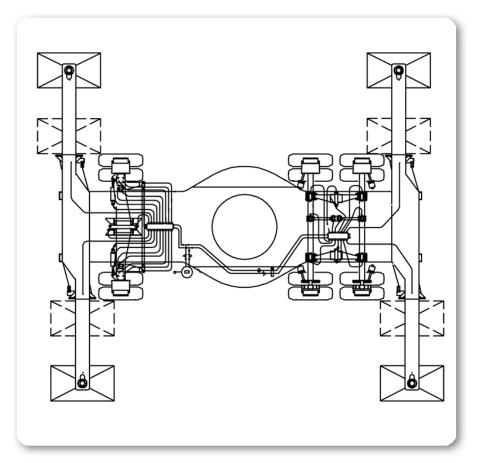

## Analysis of the lubrication system

Operating in an outdoor environment DropsA offered their dual line system in Stainless Steel 316. The long tube lines meant that a dual line system was necessary to avoid the risk of pressure drops. The slew ring was lubricated as well as various point along the boom. Some points had flexible hose to allow for the movement of the bearing in operation.

Its necessary to have a powerful pump ,such as mini sumo, to maintain constant and even lubrication even when temperatures drop. Its recommend to use DropsA Polar Grease for system operating under -10 Degrees Celsius.