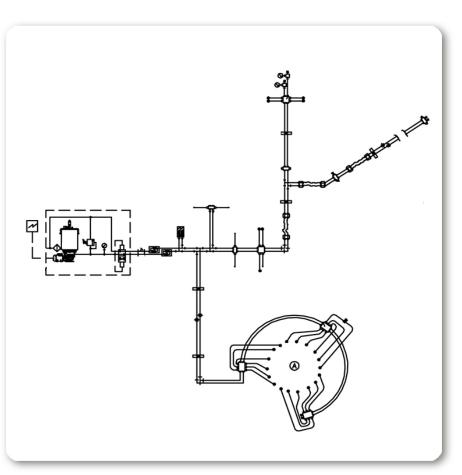

## Analysis of the lubrication system

Operating in an outdoor environment DropsA offered their dual line system in Stainless Steel 316. The long tube lines meant that a dual line system was necessary to avoid the risk of pressure drops. The slew ring was lubricated as well as various point along the boom. Some points had flexible hose to allow for the movement of the bearing in operation.

Its necessary to have a powerful pump ,such as mini sumo, to maintain constant and even lubrication even when temperatures drop. Its recommend to use DropsA Polar Grease for system operating under -10 Degrees Celsius.

**CRANES** 

Dropsa Spa Via Benedetto Croce, 1 20090 Vimodrone (MI) Italy Tel. (+39) 02. 250.79.1 http://www.dropsa.com

- Mini sumo At the top.
- Stainless Steel 316 Dual Line Modular blocks
- Vip5 plus.