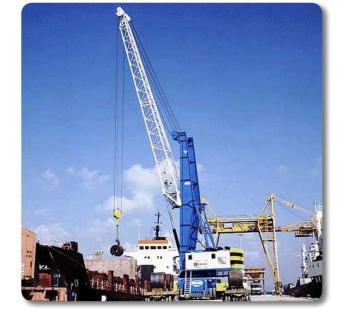

CRANES

Dropsa Spa Via Benedetto Croce, 1 20090 Vimodrone (MI) Italy Tel. (+39) 02. 250.79.1 http://www.dropsa.com

**Reggiane Cranes** now part of Terex group was looking for an automatic lubrication system to reduce maintenance time.

## Analysis of the lubrication system

Operating in an outdoor environment DropsA offered their dual line system in Stainless Steel 316. The long tube lines meant that a dual line system was necessary to avoid the risk of pressure drops. The slew ring was lubricated as well as various point along the boom. Some points had flexible hose to allow for the movement of the bearing in operation.