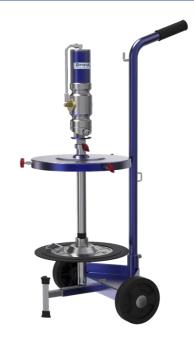

## **PPG PUMP KITS 3134619**

Wheeled grease kit suitable for drums 25–30 kg Composed by:

| 0234835 | Grease pump R=60:1               |
|---------|----------------------------------|
| 1527033 | 2-wheels trolley                 |
| 1527158 | Lid Ø 350 mm                     |
| 1527166 | Follower plate Ø 340 mm          |
| 1527039 | 2SC 1/4" hose – 4.0 m length     |
| 1527171 | Grease gun with swivelling joint |

## **GREASE KIT 3134621**

Wheeled grease kit suitable for drums 25–30 Kg

Composed like:

Part Number 3134620 but with Part Number 1527158 Lid Ø 350 mm

Part Number 1527166 Follower plate Ø 340 mm

Wheeled grease kit suitable for drums 50–60 kg Composed by: