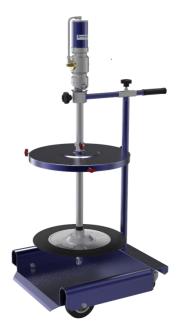

## **PPG PUMP KITS 3134619**

Wheeled grease kit suitable for drums 25–30 kg Composed by:

| 0234835 | Grease pump R=60:1               |
|---------|----------------------------------|
| 1527033 | 2-wheels trolley                 |
| 1527158 | Lid Ø 350 mm                     |
| 1527166 | Follower plate Ø 340 mm          |
| 1527039 | 2SC 1/4" hose – 4.0 m length     |
| 1527171 | Grease gun with swivelling joint |

## **GREASE KIT 3134621**

Wheeled grease kit suitable for drums 25–30 Kg

Composed like:

Part Number 3134620 but with Part Number 1527158 Lid Ø 350 mm

Part Number 1527166 Follower plate Ø 340 mm

Wheeled grease kit suitable for drums 50–60 kg Composed by: