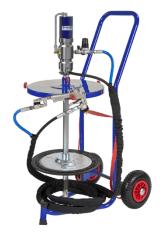

# **PPG PUMP KITS 3134629**

Wheeled grease kit suitable for drums 180–220 kg with hose reel  $\,$ 

Composed by:

| 0234837 | Grease pump R=60:1                      |
|---------|-----------------------------------------|
| 1527182 | 4-wheels trolley                        |
| 1527161 | Lid Ø 600 mm                            |
| 1527169 | Follower plate Ø 590 mm                 |
| 1527039 | 2SC 1/4" hose – 1.5 m length            |
| 1527083 | Gun with flexible pipe and fitting with |
|         | triple-swivelling joint                 |
| 1527183 | Hose reel with 2SC 1/4" hose 10.0 m     |
|         | length                                  |