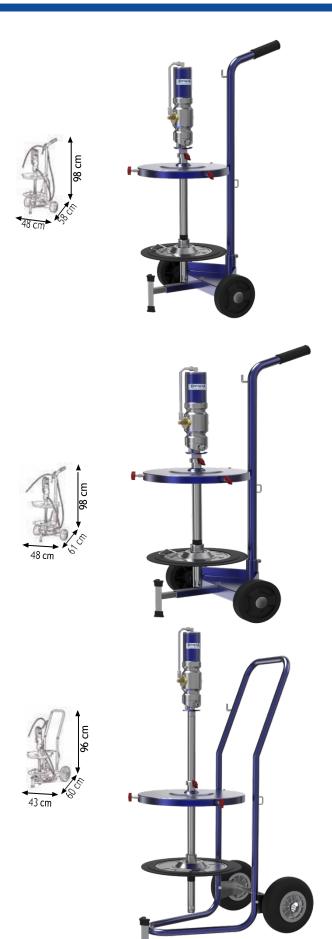

| 0234835 | Grease pump R=60:1               |
|---------|----------------------------------|
| 1527033 | 2-wheels trolley                 |
| 1527157 | Lid Ø 320 mm                     |
| 1527165 | Follower plate Ø 310 mm          |
| 1527039 | 2SC 1/4" hose – 4.0 m length     |
| 1527171 | Grease gun with swivelling joint |

## **PPG PUMP KITS 3134619**

Wheeled grease kit suitable for drums 25–30 kg Composed by:

| 0234835 | Grease pump R=60:1               |
|---------|----------------------------------|
| 1527033 | 2-wheels trolley                 |
| 1527158 | Lid Ø 350 mm                     |
| 1527166 | Follower plate Ø 340 mm          |
| 1527039 | 2SC 1/4" hose – 4.0 m length     |
| 1527171 | Grease gun with swivelling joint |

# **PPG PUMP KITS 3134620**

Wheeled grease kit suitable for drums 18–30 Kg Composed by:

| 0234835 | Grease pump R=60:1               |
|---------|----------------------------------|
| 1527031 | 2 pneumatic wheels trolley       |
| 1527157 | Lid Ø 320 mm                     |
| 1527165 | Follower plate Ø 310 mm          |
| 1527039 | 2SC 1/4" hose – 4.0 m length     |
| 1527171 | Grease gun with swivelling joint |