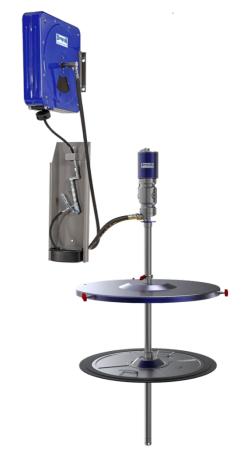

Wall-fixing grease kit suitable for drums 180–220 kg Composed by:

| 0234837 | Grease pump R=60:1                         |
|---------|--------------------------------------------|
| 1527183 | Hose reel with 2SC 1/4" hose 10,0 m length |
| 1527161 | Lid Ø 600 mm                               |
| 1527169 | Follower plate Ø 590 mm                    |
| 1527039 | 2SC1/4"hose–1.5m length                    |
| 1527083 | Gun with flexible pipe and fitting with    |
|         | triple -swivelling joint                   |

## **GREASE KIT 3134631**

Wall-fixing grease kit suitable for drums 180–220 kg Composed like:

Part Number 3134630 but with Part Number 1527184

Hose reel with 2SC 1/4" hose 15,0 m length

Wall-fixing grease kit suitable for drums 180–220 kg Composed by:

| 0234837 | Grease pump R=60:1                         |
|---------|--------------------------------------------|
| 1527035 | Closed hose reel with 2SC 1/4" hose 10,0 m |
|         | length                                     |
| 1527161 | Lid Ø 600 mm                               |
| 1527169 | Follower plate Ø 590 mm                    |
| 1527039 | 2SC 1/4" hose – 1.5 m length               |
| 1527083 | Gun with flexible pipe and fitting with    |
|         | triple-swivelling joint                    |

# **GREASE KIT 3134633**

Wall-fixing grease kit suitable for drums 180–220 Kg Composed like:

Part Number 3134632 but with

Part Number 1527036

Closed hose reel with 2SC 1/4" hose 15,0 m length

Grease transfer kit for drums 18-30 kg