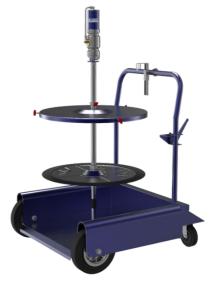

## **PPG PUMP 3134626**

Wheeled grease kit suitable for drums 50–60 kg Composed by:

| 0234836 | Grease pump R=60:1               |
|---------|----------------------------------|
| 1527034 | 4-wheels trolley                 |
| 1527160 | Lid Ø 420 mm                     |
| 1527168 | Follower plate Ø 400 mm          |
| 1527039 | 2SC 1/4" hose – 4.0 m length     |
| 1527171 | Grease gun with swivelling joint |

Wheeled grease kit suitable for drums 180–220 kg Composed by:

| 0234837 | Grease pump R=60:1               |
|---------|----------------------------------|
| 1527181 | 4-wheels trolley                 |
| 1527161 | Lid Ø 600 mm                     |
| 1527169 | Follower plate Ø 590 mm          |
| 1527039 | 2SC 1/4" hose – 4.0 m length     |
| 1527171 | Grease gun with swivelling joint |

Wheeled grease kit suitable for drums 180–220 kg Composed by:

| 0234837 | Grease pump R=60:1                      |
|---------|-----------------------------------------|
| 1527182 | 4-wheels trolley                        |
| 1527161 | Lid Ø 600 mm                            |
| 1527169 | Follower plate Ø 590 mm                 |
| 1527039 | 2SC 1/4" hose– 4.0 m length             |
| 1527083 | Gun with flexible pipe and fitting with |
|         | triple-swivelling joint                 |