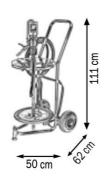

## **PPG PUMP KITS 3134619**

Wheeled grease kit suitable for drums 25–30 kg Composed by:

| 0234835 | Grease pump R=60:1               |
|---------|----------------------------------|
| 1527033 | 2-wheels trolley                 |
| 1527158 | Lid Ø 350 mm                     |
| 1527166 | Follower plate Ø 340 mm          |
| 1527039 | 2SC 1/4" hose – 4.0 m length     |
| 1527171 | Grease gun with swivelling joint |

# **PPG PUMP KITS 3134620**

Wheeled grease kit suitable for drums 18–30 Kg Composed by:

| 0234835 | Grease pump R=60:1               |
|---------|----------------------------------|
| 1527031 | 2 pneumatic wheels trolley       |
| 1527157 | Lid Ø 320 mm                     |
| 1527165 | Follower plate Ø 310 mm          |
| 1527039 | 2SC 1/4" hose – 4.0 m length     |
| 1527171 | Grease gun with swivelling joint |

## **GREASE KIT 3134621**

Wheeled grease kit suitable for drums 25–30 Kg

Composed like:

Part Number 3134620 but with Part Number 1527158 Lid Ø 350 mm

Part Number 1527166 Follower plate Ø 340 mm

Wheeled grease kit suitable for drums 50–60 kg Composed by: