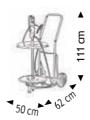

Wheeled grease kit suitable for drums 180–220 kg Composed by:

| 0234837 | Grease pump R=60:1               |
|---------|----------------------------------|
| 1527181 | 4-wheels trolley                 |
| 1527161 | Lid Ø 600 mm                     |
| 1527169 | Follower plate Ø 590 mm          |
| 1527039 | 2SC 1/4" hose – 4.0 m length     |
| 1527171 | Grease gun with swivelling joint |

Wheeled grease kit suitable for drums 180–220 kg Composed by:

| 0234837 | Grease pump R=60:1                      |
|---------|-----------------------------------------|
| 1527182 | 4-wheels trolley                        |
| 1527161 | Lid Ø 600 mm                            |
| 1527169 | Follower plate Ø 590 mm                 |
| 1527039 | 2SC 1/4" hose– 4.0 m length             |
| 1527083 | Gun with flexible pipe and fitting with |
|         | triple-swivelling joint                 |

# **PPG PUMP KITS 3134629**

Wheeled grease kit suitable for drums 180–220 kg with hose reel  $\,$ 

Composed by:

| 0234837 | Grease pump R=60:1                      |
|---------|-----------------------------------------|
| 1527182 | 4-wheels trolley                        |
| 1527161 | Lid Ø 600 mm                            |
| 1527169 | Follower plate Ø 590 mm                 |
| 1527039 | 2SC 1/4" hose – 1.5 m length            |
| 1527083 | Gun with flexible pipe and fitting with |
|         | triple-swivelling joint                 |
| 1527183 | Hose reel with 2SC 1/4" hose 10.0 m     |
|         | length                                  |