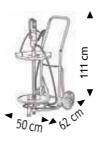

## **PPG PUMP KITS 3134619**

Wheeled grease kit suitable for drums 25–30 kg Composed by:

| 0234835 | Grease pump R=60:1               |
|---------|----------------------------------|
| 1527033 | 2-wheels trolley                 |
| 1527158 | Lid Ø 350 mm                     |
| 1527166 | Follower plate Ø 340 mm          |
| 1527039 | 2SC 1/4" hose – 4.0 m length     |
| 1527171 | Grease gun with swivelling joint |

## **GREASE KIT 3134621**

Wheeled grease kit suitable for drums 25–30 Kg

Composed like:

Part Number 3134620 but with Part Number 1527158 Lid Ø 350 mm

Part Number 1527166 Follower plate Ø 340 mm

Wheeled grease kit suitable for drums 50–60 kg Composed by: