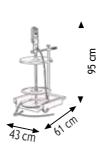

## **PPG PUMP 3134626**

Wheeled grease kit suitable for drums 50–60 kg Composed by:

| 0234836 | Grease pump R=60:1               |
|---------|----------------------------------|
| 1527034 | 4-wheels trolley                 |
| 1527160 | Lid Ø 420 mm                     |
| 1527168 | Follower plate Ø 400 mm          |
| 1527039 | 2SC 1/4" hose – 4.0 m length     |
| 1527171 | Grease gun with swivelling joint |

Wheeled grease kit suitable for drums 180–220 kg Composed by:

| 0234837 | Grease pump R=60:1               |
|---------|----------------------------------|
| 1527181 | 4-wheels trolley                 |
| 1527161 | Lid Ø 600 mm                     |
| 1527169 | Follower plate Ø 590 mm          |
| 1527039 | 2SC 1/4" hose – 4.0 m length     |
| 1527171 | Grease gun with swivelling joint |

Wheeled grease kit suitable for drums 180–220 kg Composed by:

| 0234837 | Grease pump R=60:1                      |
|---------|-----------------------------------------|
| 1527182 | 4-wheels trolley                        |
| 1527161 | Lid Ø 600 mm                            |
| 1527169 | Follower plate Ø 590 mm                 |
| 1527039 | 2SC 1/4" hose– 4.0 m length             |
| 1527083 | Gun with flexible pipe and fitting with |
|         | triple-swivelling joint                 |

# **PPG PUMP KITS 3134629**

Wheeled grease kit suitable for drums 180–220 kg with hose reel  $\,$ 

Composed by:

| 0234837 | Grease pump R=60:1                      |
|---------|-----------------------------------------|
| 1527182 | 4-wheels trolley                        |
| 1527161 | Lid Ø 600 mm                            |
| 1527169 | Follower plate Ø 590 mm                 |
| 1527039 | 2SC 1/4" hose – 1.5 m length            |
| 1527083 | Gun with flexible pipe and fitting with |
|         | triple-swivelling joint                 |
| 1527183 | Hose reel with 2SC 1/4" hose 10.0 m     |
|         | length                                  |