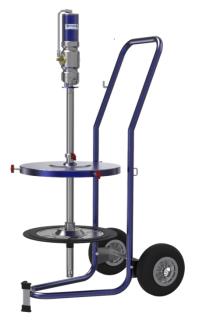

## **PPG PUMP 3134626**

Wheeled grease kit suitable for drums 50–60 kg Composed by:

| 0234836 | Grease pump R=60:1               |
|---------|----------------------------------|
| 1527034 | 4-wheels trolley                 |
| 1527160 | Lid Ø 420 mm                     |
| 1527168 | Follower plate Ø 400 mm          |
| 1527039 | 2SC 1/4" hose – 4.0 m length     |
| 1527171 | Grease gun with swivelling joint |

Wheeled grease kit suitable for drums 180–220 kg Composed by:

| 0234837 | Grease pump R=60:1               |
|---------|----------------------------------|
| 1527181 | 4-wheels trolley                 |
| 1527161 | Lid Ø 600 mm                     |
| 1527169 | Follower plate Ø 590 mm          |
| 1527039 | 2SC 1/4" hose – 4.0 m length     |
| 1527171 | Grease gun with swivelling joint |

Wheeled grease kit suitable for drums 180–220 kg Composed by:

| 0234837 | Grease pump R=60:1                      |
|---------|-----------------------------------------|
| 1527182 | 4-wheels trolley                        |
| 1527161 | Lid Ø 600 mm                            |
| 1527169 | Follower plate Ø 590 mm                 |
| 1527039 | 2SC 1/4" hose– 4.0 m length             |
| 1527083 | Gun with flexible pipe and fitting with |
|         | triple-swivelling joint                 |

# **PPG PUMP KITS 3134629**

Wheeled grease kit suitable for drums 180–220 kg with hose reel  $\,$ 

Composed by:

| 0234837 | Grease pump R=60:1                      |
|---------|-----------------------------------------|
| 1527182 | 4-wheels trolley                        |
| 1527161 | Lid Ø 600 mm                            |
| 1527169 | Follower plate Ø 590 mm                 |
| 1527039 | 2SC 1/4" hose – 1.5 m length            |
| 1527083 | Gun with flexible pipe and fitting with |
|         | triple-swivelling joint                 |
| 1527183 | Hose reel with 2SC 1/4" hose 10.0 m     |
|         | length                                  |