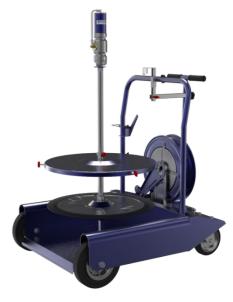

## **PPG PUMP 3134626**

Wheeled grease kit suitable for drums 50–60 kg Composed by:

| 0234836 | Grease pump R=60:1               |
|---------|----------------------------------|
| 1527034 | 4-wheels trolley                 |
| 1527160 | Lid Ø 420 mm                     |
| 1527168 | Follower plate Ø 400 mm          |
| 1527039 | 2SC 1/4" hose – 4.0 m length     |
| 1527171 | Grease gun with swivelling joint |