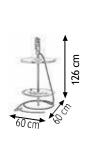

# **PPG PUMP KITS 3134607**

Grease kit suitable for drums 15 Kg Composed by:

| 0234834 | Grease pump R=60:1               |
|---------|----------------------------------|
| 1527173 | Handle                           |
| 1527156 | Lid Ø 280 mm                     |
| 1527164 | Follower plate Ø 265 mm          |
| 1527039 | 2SC 1/4" hose – 4.0 m length     |
| 1527171 | Grease gun with swivelling joint |

## **GREASE KIT 3134608**

Grease kit suitable for drums 15 Kg

Composed like:

Part Number 3134607 but without

Part Number 1527164 Follower plate Ø 265 mm

Grease kit suitable for drums 18–30 Kg Composed by Part Number:

| 0234835 | Grease pump R=60:1               |
|---------|----------------------------------|
| 1527173 | Handle                           |
| 1527157 | Lid Ø 320 mm                     |
| 1527165 | Follower plate Ø 310 mm          |
| 1527039 | 2SC 1/4" hose – 4.0 m length     |
| 1527171 | Grease gun with swivelling joint |