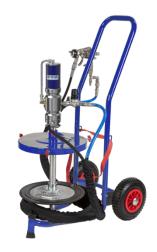

# **PPG PUMP KITS 3134620**

Wheeled grease kit suitable for drums 18–30 Kg Composed by:

| 0234835 | Grease pump R=60:1               |
|---------|----------------------------------|
| 1527031 | 2 pneumatic wheels trolley       |
| 1527157 | Lid Ø 320 mm                     |
| 1527165 | Follower plate Ø 310 mm          |
| 1527039 | 2SC 1/4" hose – 4.0 m length     |
| 1527171 | Grease gun with swivelling joint |

## **GREASE KIT 3134621**

Wheeled grease kit suitable for drums 25–30 Kg

Composed like:

Part Number 3134620 but with Part Number 1527158 Lid Ø 350 mm

Part Number 1527166 Follower plate Ø 340 mm

Wheeled grease kit suitable for drums 50–60 kg Composed by: