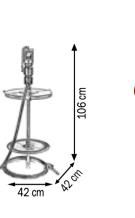

| 0234835 | Grease pump R=60:1               |
|---------|----------------------------------|
| 1527033 | 2-wheels trolley                 |
| 1527157 | Lid Ø 320 mm                     |
| 1527165 | Follower plate Ø 310 mm          |
| 1527039 | 2SC 1/4" hose – 4.0 m length     |
| 1527171 | Grease gun with swivelling joint |

## **GREASE KIT 3134618**

Wheeled grease kit suitable for drums 18–30 kg Composed like:

Part Number 3134617 but without

Part Number 1527165 Follower plate Ø 310 mm

## **PPG PUMP KITS 3134619**

Wheeled grease kit suitable for drums 25–30 kg Composed by:

| 0234835 | Grease pump R=60:1               |
|---------|----------------------------------|
| 1527033 | 2-wheels trolley                 |
| 1527158 | Lid Ø 350 mm                     |
| 1527166 | Follower plate Ø 340 mm          |
| 1527039 | 2SC 1/4" hose – 4.0 m length     |
| 1527171 | Grease gun with swivelling joint |