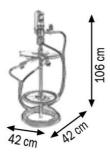

Grease sprayer kit for drums 18–30 Kg Composed by:

| 0234835 | Air-operated grease pump R=60:1          |
|---------|------------------------------------------|
| 1527176 | Pressure regulator with connections      |
| 1527173 | Handle                                   |
| 1527157 | Lid Ø 320 mm                             |
| 1527165 | Follower plate Ø 310 mm                  |
| 1527189 | Rubber hoses kit 2SC 1/4"+ R6 5/16"      |
|         | with protection I 5,0 m                  |
| 1527174 | Grease spray gun F/160 SP HPS 2,2        |
| 1527175 | Nozzles kit for grease spray gun HPS 1,9 |