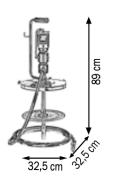

# **PPG PUMP KITS 3134607**

Grease kit suitable for drums 15 Kg Composed by:

| 0234834 | Grease pump R=60:1               |
|---------|----------------------------------|
| 1527173 | Handle                           |
| 1527156 | Lid Ø 280 mm                     |
| 1527164 | Follower plate Ø 265 mm          |
| 1527039 | 2SC 1/4" hose – 4.0 m length     |
| 1527171 | Grease gun with swivelling joint |

## **GREASE KIT 3134608**

Grease kit suitable for drums 15 Kg

Composed like:

Part Number 3134607 but without

Part Number 1527164 Follower plate Ø 265 mm

Grease kit suitable for drums 18–30 Kg Composed by Part Number:

| 0234835 | Grease pump R=60:1               |
|---------|----------------------------------|
| 1527173 | Handle                           |
| 1527157 | Lid Ø 320 mm                     |
| 1527165 | Follower plate Ø 310 mm          |
| 1527039 | 2SC 1/4" hose – 4.0 m length     |
| 1527171 | Grease gun with swivelling joint |

## **GREASE KIT 3134610**

Grease kit suitable for drums 18–30 Kg

Composed like:

Part Number 3134609 but without

Part Number 1527165 Follower plate Ø 310 mm

Grease kit suitable for drums 50–60 kg Composed by: