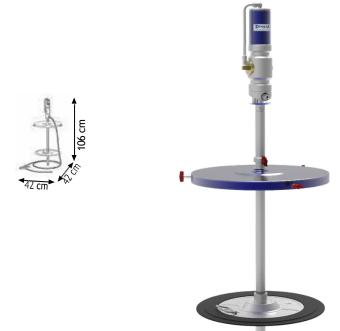

| 0234835 | Grease pump R=60:1               |
|---------|----------------------------------|
| 1527173 | Handle                           |
| 1527157 | Lid Ø 320 mm                     |
| 1527165 | Follower plate Ø 310 mm          |
| 1527039 | 2SC 1/4" hose – 4.0 m length     |
| 1527171 | Grease gun with swivelling joint |

## **GREASE KIT 3134610**

Grease kit suitable for drums 18–30 Kg

Composed like:

Part Number 3134609 but without

Part Number 1527165 Follower plate Ø 310 mm

Grease kit suitable for drums 50–60 kg Composed by:

| 0234836 | Grease pump R=60:1               |
|---------|----------------------------------|
| 1527160 | Lid Ø 420 mm                     |
| 1527168 | Follower plate Ø 400 mm          |
| 1527039 | 2SC 1/4" hose – 4.0 m length     |
| 1527171 | Grease gun with swivelling joint |