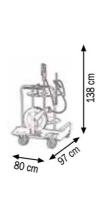

## **PPG PUMP 3134626**

Wheeled grease kit suitable for drums 50–60 kg Composed by:

| 0234836 | Grease pump R=60:1               |
|---------|----------------------------------|
| 1527034 | 4-wheels trolley                 |
| 1527160 | Lid Ø 420 mm                     |
| 1527168 | Follower plate Ø 400 mm          |
| 1527039 | 2SC 1/4" hose – 4.0 m length     |
| 1527171 | Grease gun with swivelling joint |