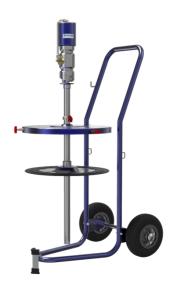

## **PPG PUMP 3134626**

Wheeled grease kit suitable for drums 50–60 kg Composed by:

| 0234836 | Grease pump R=60:1               |
|---------|----------------------------------|
| 1527034 | 4-wheels trolley                 |
| 1527160 | Lid Ø 420 mm                     |
| 1527168 | Follower plate Ø 400 mm          |
| 1527039 | 2SC 1/4" hose – 4.0 m length     |
| 1527171 | Grease gun with swivelling joint |

Wheeled grease kit suitable for drums 180–220 kg Composed by:

| 0234837 | Grease pump R=60:1               |
|---------|----------------------------------|
| 1527181 | 4-wheels trolley                 |
| 1527161 | Lid Ø 600 mm                     |
| 1527169 | Follower plate Ø 590 mm          |
| 1527039 | 2SC 1/4" hose – 4.0 m length     |
| 1527171 | Grease gun with swivelling joint |

Wheeled grease kit suitable for drums 180–220 kg Composed by:

| 0234837 | Grease pump R=60:1                      |
|---------|-----------------------------------------|
| 1527182 | 4-wheels trolley                        |
| 1527161 | Lid Ø 600 mm                            |
| 1527169 | Follower plate Ø 590 mm                 |
| 1527039 | 2SC 1/4" hose– 4.0 m length             |
| 1527083 | Gun with flexible pipe and fitting with |
|         | triple-swivelling joint                 |