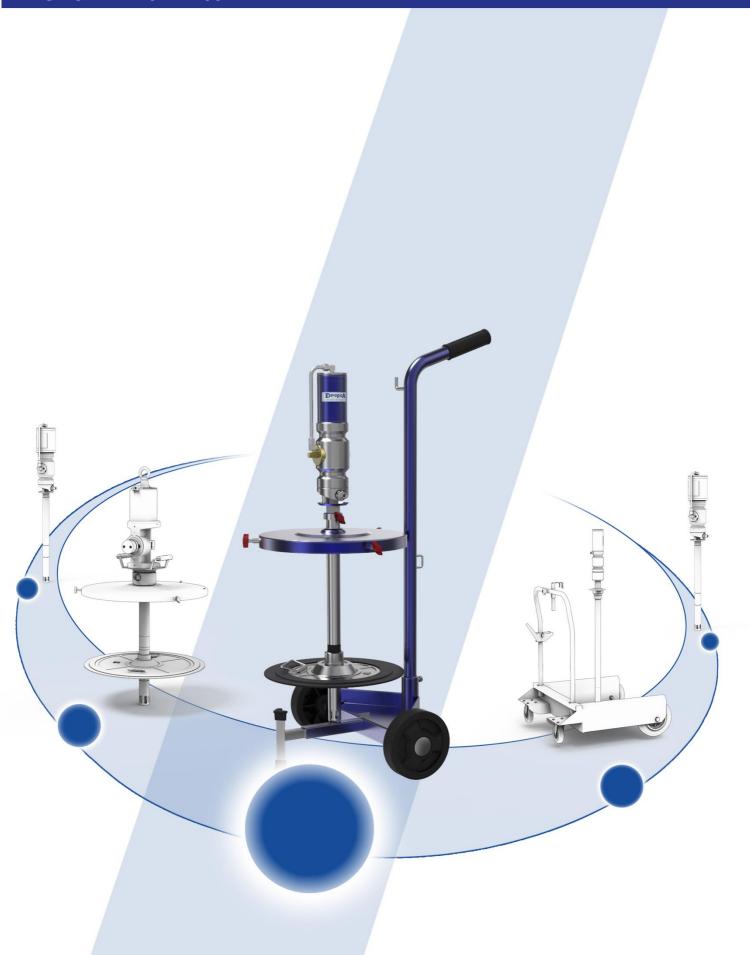

# PPG PUMP KITS 14-100

Air-operated wheeled grease kit for 16 kg Composed by:

| 0234835 | Grease pump R=60:1               |
|---------|----------------------------------|
| 1527163 | Follower plate Ø 220 m           |
| 1527039 | 2SC 1/4" hose – 4.0 m length     |
| 1527171 | Grease gun with swivelling joint |
| 1527192 | Wheeled tank for 16 kg           |

# **PPG PUMP KITS 3134607**

Grease kit suitable for drums 15 Kg Composed by:

| 0234834 | Grease pump R=60:1               |
|---------|----------------------------------|
| 1527173 | Handle                           |
| 1527156 | Lid Ø 280 mm                     |
| 1527164 | Follower plate Ø 265 mm          |
| 1527039 | 2SC 1/4" hose – 4.0 m length     |
| 1527171 | Grease gun with swivelling joint |

## **GREASE KIT 3134608**

Grease kit suitable for drums 15 Kg

Composed like:

Part Number 3134607 but without

Part Number 1527164 Follower plate Ø 265 mm

Grease kit suitable for drums 18–30 Kg Composed by Part Number:

| 0234835 | Grease pump R=60:1               |
|---------|----------------------------------|
| 1527173 | Handle                           |
| 1527157 | Lid Ø 320 mm                     |
| 1527165 | Follower plate Ø 310 mm          |
| 1527039 | 2SC 1/4" hose – 4.0 m length     |
| 1527171 | Grease gun with swivelling joint |

## **GREASE KIT 3134610**

Grease kit suitable for drums 18–30 Kg

Composed like:

Part Number 3134609 but without

Part Number 1527165 Follower plate Ø 310 mm

Grease kit suitable for drums 50–60 kg Composed by:

| 0234836 | Grease pump R=60:1               |
|---------|----------------------------------|
| 1527160 | Lid Ø 420 mm                     |
| 1527168 | Follower plate Ø 400 mm          |
| 1527039 | 2SC 1/4" hose – 4.0 m length     |
| 1527171 | Grease gun with swivelling joint |

## **GREASE KIT 3134612**

Grease kit suitable for drums 50–60 kg Composed like:

Part Number 3134611 but with

Part Number 0234838 Grease pump R=70:1

## **GREASE KIT 3134613**

Grease kit suitable for drums 50–60 kg Composed like:

Part Number 3134611 but with

Part Number 0234840 Grease pump R=100:1

Grease kit suitable for drums 180–220 kg Composed by:

| 0234837 | Grease pump R=60:1               |
|---------|----------------------------------|
| 1527161 | Lid Ø 600 mm                     |
| 1527169 | Follower plate Ø 590 mm          |
| 1527039 | 2SC 1/4" hose – 4.0 m length     |
| 1527171 | Grease gun with swivelling joint |

## **GREASE KIT 3134615**

Grease kit suitable for drums 180–220 kg

Composed like:

Part Number 3134614 but with

Part Number 0234839 Grease pump R=70:1

## **GREASE KIT 3134616**

Grease kit suitable for drums 180–220 kg

Composed like:

Part Number 3134614 but with

Part Number 0234841 Grease pump R=100:1

Wheeled grease kit suitable for drums 18–30 kg Composed by:

| 0234835 | Grease pump R=60:1               |
|---------|----------------------------------|
| 1527033 | 2-wheels trolley                 |
| 1527157 | Lid Ø 320 mm                     |
| 1527165 | Follower plate Ø 310 mm          |
| 1527039 | 2SC 1/4" hose – 4.0 m length     |
| 1527171 | Grease gun with swivelling joint |

## **GREASE KIT 3134618**

Wheeled grease kit suitable for drums 18–30 kg Composed like:

Part Number 3134617 but without

Part Number 1527165 Follower plate Ø 310 mm

## **PPG PUMP KITS 3134619**

Wheeled grease kit suitable for drums 25–30 kg Composed by:

| 0234835 | Grease pump R=60:1               |
|---------|----------------------------------|
| 1527033 | 2-wheels trolley                 |
| 1527158 | Lid Ø 350 mm                     |
| 1527166 | Follower plate Ø 340 mm          |
| 1527039 | 2SC 1/4" hose – 4.0 m length     |
| 1527171 | Grease gun with swivelling joint |

# **PPG PUMP KITS 3134620**

Wheeled grease kit suitable for drums 18–30 Kg Composed by:

| 0234835 | Grease pump R=60:1               |
|---------|----------------------------------|
| 1527031 | 2 pneumatic wheels trolley       |
| 1527157 | Lid Ø 320 mm                     |
| 1527165 | Follower plate Ø 310 mm          |
| 1527039 | 2SC 1/4" hose – 4.0 m length     |
| 1527171 | Grease gun with swivelling joint |

## **GREASE KIT 3134621**

Wheeled grease kit suitable for drums 25–30 Kg

Composed like:

Part Number 3134620 but with Part Number 1527158 Lid Ø 350 mm

Part Number 1527166 Follower plate Ø 340 mm

Wheeled grease kit suitable for drums 50–60 kg Composed by:

| 0234836 | Grease pump R=60:1               |
|---------|----------------------------------|
| 1527032 | 2-pneumatic wheels trolley       |
| 1527159 | Lid Ø 395 mm                     |
| 1527167 | Follower plate Ø 370 mm          |
| 1527039 | 2SC 1/4" hose – 4.0 m length     |
| 1527171 | Grease gun with swivelling joint |

Wheeled grease kit suitable for drums 50–60 kg Composed like:

Part Number 3134622 but without:

Part Number 1527167 Follower plate Ø 370 mm

Wheeled grease kit suitable for drums 50–60 kg Composed by:

| 0234836 | Grease pump R=60:1               |
|---------|----------------------------------|
| 1527032 | 2-pneumatic wheels trolley       |
| 1527160 | Lid Ø 420 mm                     |
| 1527168 | Follower plate Ø 400 mm          |
| 1527039 | 2SC 1/4" hose – 4.0 m length     |
| 1527171 | Grease gun with swivelling joint |

## **GREASE KIT 3134625**

Wheeled grease kit suitable for drums 50–60 kg Composed like:

Part Number 3134624 but without:

Part Number 1527168 Follower plate Ø 400 mm

## **PPG PUMP 3134626**

Wheeled grease kit suitable for drums 50–60 kg Composed by:

| 0234836 | Grease pump R=60:1               |
|---------|----------------------------------|
| 1527034 | 4-wheels trolley                 |
| 1527160 | Lid Ø 420 mm                     |
| 1527168 | Follower plate Ø 400 mm          |
| 1527039 | 2SC 1/4" hose – 4.0 m length     |
| 1527171 | Grease gun with swivelling joint |

Wheeled grease kit suitable for drums 180–220 kg Composed by:

| 0234837 | Grease pump R=60:1               |
|---------|----------------------------------|
| 1527181 | 4-wheels trolley                 |
| 1527161 | Lid Ø 600 mm                     |
| 1527169 | Follower plate Ø 590 mm          |
| 1527039 | 2SC 1/4" hose – 4.0 m length     |
| 1527171 | Grease gun with swivelling joint |

Wheeled grease kit suitable for drums 180–220 kg Composed by:

| 0234837 | Grease pump R=60:1                      |
|---------|-----------------------------------------|
| 1527182 | 4-wheels trolley                        |
| 1527161 | Lid Ø 600 mm                            |
| 1527169 | Follower plate Ø 590 mm                 |
| 1527039 | 2SC 1/4" hose– 4.0 m length             |
| 1527083 | Gun with flexible pipe and fitting with |
|         | triple-swivelling joint                 |

# **PPG PUMP KITS 3134629**

Wheeled grease kit suitable for drums 180–220 kg with hose reel  $\,$ 

Composed by:

| 0234837 | Grease pump R=60:1                      |
|---------|-----------------------------------------|
| 1527182 | 4-wheels trolley                        |
| 1527161 | Lid Ø 600 mm                            |
| 1527169 | Follower plate Ø 590 mm                 |
| 1527039 | 2SC 1/4" hose – 1.5 m length            |
| 1527083 | Gun with flexible pipe and fitting with |
|         | triple-swivelling joint                 |
| 1527183 | Hose reel with 2SC 1/4" hose 10.0 m     |
|         | length                                  |

Wall-fixing grease kit suitable for drums 180–220 kg Composed by:

| 0234837 | Grease pump R=60:1                         |
|---------|--------------------------------------------|
| 1527183 | Hose reel with 2SC 1/4" hose 10,0 m length |
| 1527161 | Lid Ø 600 mm                               |
| 1527169 | Follower plate Ø 590 mm                    |
| 1527039 | 2SC1/4"hose–1.5m length                    |
| 1527083 | Gun with flexible pipe and fitting with    |
|         | triple -swivelling joint                   |

## **GREASE KIT 3134631**

Wall-fixing grease kit suitable for drums 180–220 kg Composed like:

Part Number 3134630 but with Part Number 1527184

Hose reel with 2SC 1/4" hose 15,0 m length

Wall-fixing grease kit suitable for drums 180–220 kg Composed by:

| 0234837 | Grease pump R=60:1                         |
|---------|--------------------------------------------|
| 1527035 | Closed hose reel with 2SC 1/4" hose 10,0 m |
|         | length                                     |
| 1527161 | Lid Ø 600 mm                               |
| 1527169 | Follower plate Ø 590 mm                    |
| 1527039 | 2SC 1/4" hose – 1.5 m length               |
| 1527083 | Gun with flexible pipe and fitting with    |
|         | triple-swivelling joint                    |

# **GREASE KIT 3134633**

Wall-fixing grease kit suitable for drums 180–220 Kg Composed like:

Part Number 3134632 but with

Part Number 1527036

Closed hose reel with 2SC 1/4" hose 15,0 m length

Grease transfer kit for drums 18-30 kg