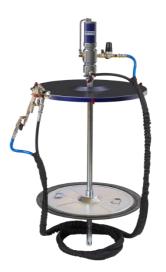

Grease sprayer kit for drums 18–30 Kg Composed by:

| 0234835 | Air-operated grease pump R=60:1          |
|---------|------------------------------------------|
| 1527176 | Pressure regulator with connections      |
| 1527031 | Trolley with 2 pneumatic wheels          |
| 1527157 | Lid Ø 320 mm                             |
| 1527165 | Follower plate Ø 310 mm                  |
| 1527189 | Rubber hoses kit 2SC 1/4"+ R6 5/16"      |
|         | with protection I5,0 m                   |
| 1527174 | Grease spray gun F/160 SP HPS 2,2        |
| 1527175 | Nozzles kit for grease spray gun HPS 1,9 |