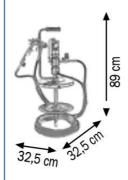

Grease sprayer kit for drums 18–30 Kg Composed by:

| 0234835 | Air-operated grease pump R=60:1          |
|---------|------------------------------------------|
| 1527176 | Pressure regulator with connections      |
| 1527173 | Handle                                   |
| 1527157 | Lid Ø 320 mm                             |
| 1527165 | Follower plate Ø 310 mm                  |
| 1527189 | Rubber hoses kit 2SC 1/4"+ R6 5/16"      |
|         | with protection I 5,0 m                  |
| 1527174 | Grease spray gun F/160 SP HPS 2,2        |
| 1527175 | Nozzles kit for grease spray gun HPS 1,9 |