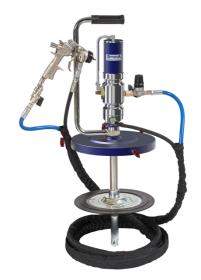

Grease sprayer kit for drums 18–30 Kg Composed by:

| 0234835 | Air-operated grease pump R=60:1          |
|---------|------------------------------------------|
| 1527176 | Pressure regulator with connections      |
| 1527173 | Handle                                   |
| 1527157 | Lid Ø 320 mm                             |
| 1527165 | Follower plate Ø 310 mm                  |
| 1527189 | Rubber hoses kit 2SC 1/4"+ R6 5/16"      |
|         | with protection I 5,0 m                  |
| 1527174 | Grease spray gun F/160 SP HPS 2,2        |
| 1527175 | Nozzles kit for grease spray gun HPS 1,9 |

This equipment offers the possibility to spray-nebulize the grease to facilitate the application on big surfaces as a protection. It is used in the following fields: naval, industrial, construction.

This equipment uses an innovative technology that combines the high pressure of the pump and the gun that nebulizes grease with viscosity up to NLGI 2.