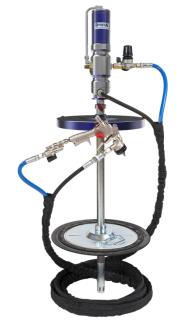

Grease sprayer kit for drums 18–30 Kg Composed by:

| 0234835 | Air-operated grease pump R=60:1          |
|---------|------------------------------------------|
| 1527176 | Pressure regulator with connections      |
| 1527173 | Handle                                   |
| 1527157 | Lid Ø 320 mm                             |
| 1527165 | Follower plate Ø 310 mm                  |
| 1527189 | Rubber hoses kit 2SC 1/4"+ R6 5/16"      |
|         | with protection I 5,0 m                  |
| 1527174 | Grease spray gun F/160 SP HPS 2,2        |
| 1527175 | Nozzles kit for grease spray gun HPS 1,9 |