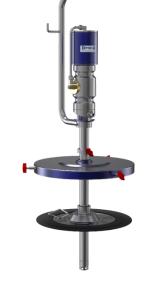

| 0234836 | Grease pump R=60:1               |
|---------|----------------------------------|
| 1527160 | Lid Ø 420 mm                     |
| 1527168 | Follower plate Ø 400 mm          |
| 1527039 | 2SC 1/4" hose – 4.0 m length     |
| 1527171 | Grease gun with swivelling joint |

## **GREASE KIT 3134612**

Grease kit suitable for drums 50–60 kg Composed like:

Part Number 3134611 but with

Part Number 0234838 Grease pump R=70:1

## **GREASE KIT 3134613**

Grease kit suitable for drums 50–60 kg Composed like:

Part Number 3134611 but with

Part Number 0234840 Grease pump R=100:1

Grease kit suitable for drums 180–220 kg Composed by:

| 0234837 | Grease pump R=60:1               |
|---------|----------------------------------|
| 1527161 | Lid Ø 600 mm                     |
| 1527169 | Follower plate Ø 590 mm          |
| 1527039 | 2SC 1/4" hose – 4.0 m length     |
| 1527171 | Grease gun with swivelling joint |