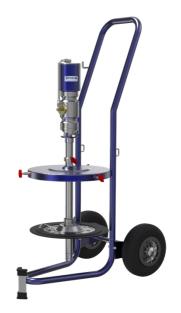

## **PPG PUMP KITS 3134619**

Wheeled grease kit suitable for drums 25–30 kg Composed by:

| 0234835 | Grease pump R=60:1               |
|---------|----------------------------------|
| 1527033 | 2-wheels trolley                 |
| 1527158 | Lid Ø 350 mm                     |
| 1527166 | Follower plate Ø 340 mm          |
| 1527039 | 2SC 1/4" hose – 4.0 m length     |
| 1527171 | Grease gun with swivelling joint |

# **PPG PUMP KITS 3134620**

Wheeled grease kit suitable for drums 18–30 Kg Composed by:

| 0234835 | Grease pump R=60:1               |
|---------|----------------------------------|
| 1527031 | 2 pneumatic wheels trolley       |
| 1527157 | Lid Ø 320 mm                     |
| 1527165 | Follower plate Ø 310 mm          |
| 1527039 | 2SC 1/4" hose – 4.0 m length     |
| 1527171 | Grease gun with swivelling joint |

## **GREASE KIT 3134621**

Wheeled grease kit suitable for drums 25–30 Kg

Composed like:

Part Number 3134620 but with Part Number 1527158 Lid Ø 350 mm

Part Number 1527166 Follower plate Ø 340 mm

Wheeled grease kit suitable for drums 50–60 kg Composed by: