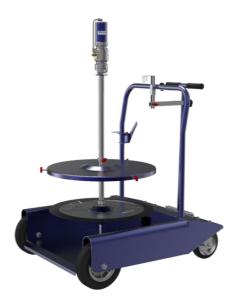

## **PPG PUMP 3134626**

Wheeled grease kit suitable for drums 50–60 kg Composed by:

| 0234836 | Grease pump R=60:1               |
|---------|----------------------------------|
| 1527034 | 4-wheels trolley                 |
| 1527160 | Lid Ø 420 mm                     |
| 1527168 | Follower plate Ø 400 mm          |
| 1527039 | 2SC 1/4" hose – 4.0 m length     |
| 1527171 | Grease gun with swivelling joint |