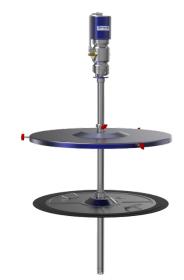

| 0234836 | Grease pump R=60:1               |
|---------|----------------------------------|
| 1527160 | Lid Ø 420 mm                     |
| 1527168 | Follower plate Ø 400 mm          |
| 1527039 | 2SC 1/4" hose – 4.0 m length     |
| 1527171 | Grease gun with swivelling joint |

## **GREASE KIT 3134612**

Grease kit suitable for drums 50–60 kg Composed like:

Part Number 3134611 but with

Part Number 0234838 Grease pump R=70:1

## **GREASE KIT 3134613**

Grease kit suitable for drums 50–60 kg Composed like:

Part Number 3134611 but with

Part Number 0234840 Grease pump R=100:1

Grease kit suitable for drums 180–220 kg Composed by:

| 0234837 | Grease pump R=60:1               |
|---------|----------------------------------|
| 1527161 | Lid Ø 600 mm                     |
| 1527169 | Follower plate Ø 590 mm          |
| 1527039 | 2SC 1/4" hose – 4.0 m length     |
| 1527171 | Grease gun with swivelling joint |