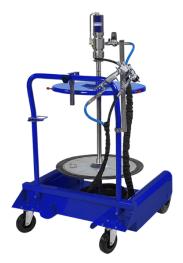

## **PPG PUMP KITS 3134619**

Wheeled grease kit suitable for drums 25–30 kg Composed by:

| 0234835 | Grease pump R=60:1               |
|---------|----------------------------------|
| 1527033 | 2-wheels trolley                 |
| 1527158 | Lid Ø 350 mm                     |
| 1527166 | Follower plate Ø 340 mm          |
| 1527039 | 2SC 1/4" hose – 4.0 m length     |
| 1527171 | Grease gun with swivelling joint |