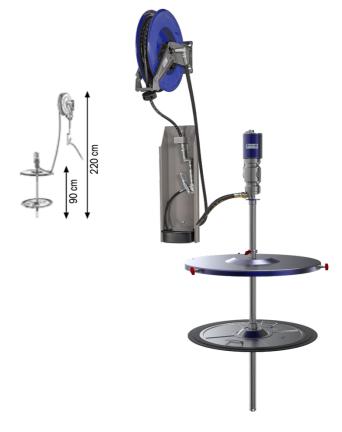

# **PPG PUMP KITS 3134629**

Wheeled grease kit suitable for drums 180–220 kg with hose reel  $\,$ 

Composed by:

| 0234837 | Grease pump R=60:1                      |
|---------|-----------------------------------------|
| 1527182 | 4-wheels trolley                        |
| 1527161 | Lid Ø 600 mm                            |
| 1527169 | Follower plate Ø 590 mm                 |
| 1527039 | 2SC 1/4" hose – 1.5 m length            |
| 1527083 | Gun with flexible pipe and fitting with |
|         | triple-swivelling joint                 |
| 1527183 | Hose reel with 2SC 1/4" hose 10.0 m     |
|         | length                                  |

Wall-fixing grease kit suitable for drums 180–220 kg Composed by:

| 0234837 | Grease pump R=60:1                         |
|---------|--------------------------------------------|
| 1527183 | Hose reel with 2SC 1/4" hose 10,0 m length |
| 1527161 | Lid Ø 600 mm                               |
| 1527169 | Follower plate Ø 590 mm                    |
| 1527039 | 2SC1/4"hose–1.5m length                    |
| 1527083 | Gun with flexible pipe and fitting with    |
|         | triple -swivelling joint                   |

## **GREASE KIT 3134631**

Wall-fixing grease kit suitable for drums 180–220 kg Composed like:

Part Number 3134630 but with Part Number 1527184

Hose reel with 2SC 1/4" hose 15,0 m length

Wall-fixing grease kit suitable for drums 180–220 kg Composed by: