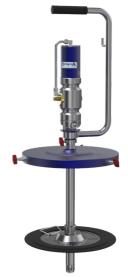

# **PPG PUMP KITS 3134607**

Grease kit suitable for drums 15 Kg Composed by:

| 0234834 | Grease pump R=60:1               |
|---------|----------------------------------|
| 1527173 | Handle                           |
| 1527156 | Lid Ø 280 mm                     |
| 1527164 | Follower plate Ø 265 mm          |
| 1527039 | 2SC 1/4" hose – 4.0 m length     |
| 1527171 | Grease gun with swivelling joint |

## **GREASE KIT 3134608**

Grease kit suitable for drums 15 Kg

Composed like:

Part Number 3134607 but without

Part Number 1527164 Follower plate Ø 265 mm

Grease kit suitable for drums 18–30 Kg Composed by Part Number:

| 0234835 | Grease pump R=60:1               |
|---------|----------------------------------|
| 1527173 | Handle                           |
| 1527157 | Lid Ø 320 mm                     |
| 1527165 | Follower plate Ø 310 mm          |
| 1527039 | 2SC 1/4" hose – 4.0 m length     |
| 1527171 | Grease gun with swivelling joint |