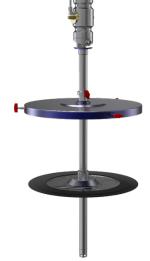

# **PPG PUMP KITS 3134607**

Grease kit suitable for drums 15 Kg Composed by:

| 0234834 | Grease pump R=60:1               |
|---------|----------------------------------|
| 1527173 | Handle                           |
| 1527156 | Lid Ø 280 mm                     |
| 1527164 | Follower plate Ø 265 mm          |
| 1527039 | 2SC 1/4" hose – 4.0 m length     |
| 1527171 | Grease gun with swivelling joint |

## **GREASE KIT 3134608**

Grease kit suitable for drums 15 Kg

Composed like:

Part Number 3134607 but without

Part Number 1527164 Follower plate Ø 265 mm

Grease kit suitable for drums 18–30 Kg Composed by Part Number:

| 0234835 | Grease pump R=60:1               |
|---------|----------------------------------|
| 1527173 | Handle                           |
| 1527157 | Lid Ø 320 mm                     |
| 1527165 | Follower plate Ø 310 mm          |
| 1527039 | 2SC 1/4" hose – 4.0 m length     |
| 1527171 | Grease gun with swivelling joint |