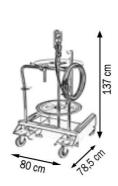

# **PPG PUMP KITS 3134629**

Wheeled grease kit suitable for drums 180–220 kg with hose reel  $\,$ 

Composed by:

| 0234837 | Grease pump R=60:1                      |
|---------|-----------------------------------------|
| 1527182 | 4-wheels trolley                        |
| 1527161 | Lid Ø 600 mm                            |
| 1527169 | Follower plate Ø 590 mm                 |
| 1527039 | 2SC 1/4" hose – 1.5 m length            |
| 1527083 | Gun with flexible pipe and fitting with |
|         | triple-swivelling joint                 |
| 1527183 | Hose reel with 2SC 1/4" hose 10.0 m     |
|         | length                                  |

Wall-fixing grease kit suitable for drums 180–220 kg Composed by:

| 0234837 | Grease pump R=60:1                         |
|---------|--------------------------------------------|
| 1527183 | Hose reel with 2SC 1/4" hose 10,0 m length |
| 1527161 | Lid Ø 600 mm                               |
| 1527169 | Follower plate Ø 590 mm                    |
| 1527039 | 2SC1/4"hose–1.5m length                    |
| 1527083 | Gun with flexible pipe and fitting with    |
|         | triple -swivelling joint                   |

## **GREASE KIT 3134631**

Wall-fixing grease kit suitable for drums 180–220 kg Composed like:

Part Number 3134630 but with Part Number 1527184

Hose reel with 2SC 1/4" hose 15,0 m length

Wall-fixing grease kit suitable for drums 180–220 kg Composed by: