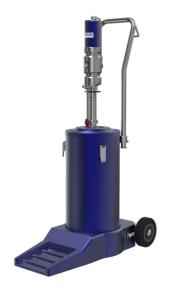

## **PPG PUMP 3134626**

Wheeled grease kit suitable for drums 50–60 kg Composed by:

| 0234836 | Grease pump R=60:1               |
|---------|----------------------------------|
| 1527034 | 4-wheels trolley                 |
| 1527160 | Lid Ø 420 mm                     |
| 1527168 | Follower plate Ø 400 mm          |
| 1527039 | 2SC 1/4" hose – 4.0 m length     |
| 1527171 | Grease gun with swivelling joint |

Wheeled grease kit suitable for drums 180–220 kg Composed by:

| 0234837 | Grease pump R=60:1               |
|---------|----------------------------------|
| 1527181 | 4-wheels trolley                 |
| 1527161 | Lid Ø 600 mm                     |
| 1527169 | Follower plate Ø 590 mm          |
| 1527039 | 2SC 1/4" hose – 4.0 m length     |
| 1527171 | Grease gun with swivelling joint |

Wheeled grease kit suitable for drums 180–220 kg Composed by:

| 0234837 | Grease pump R=60:1                      |
|---------|-----------------------------------------|
| 1527182 | 4-wheels trolley                        |
| 1527161 | Lid Ø 600 mm                            |
| 1527169 | Follower plate Ø 590 mm                 |
| 1527039 | 2SC 1/4" hose– 4.0 m length             |
| 1527083 | Gun with flexible pipe and fitting with |
|         | triple-swivelling joint                 |

# **PPG PUMP KITS 3134629**

Wheeled grease kit suitable for drums 180–220 kg with hose reel  $\,$ 

Composed by:

| 0234837 | Grease pump R=60:1                      |
|---------|-----------------------------------------|
| 1527182 | 4-wheels trolley                        |
| 1527161 | Lid Ø 600 mm                            |
| 1527169 | Follower plate Ø 590 mm                 |
| 1527039 | 2SC 1/4" hose – 1.5 m length            |
| 1527083 | Gun with flexible pipe and fitting with |
|         | triple-swivelling joint                 |
| 1527183 | Hose reel with 2SC 1/4" hose 10.0 m     |
|         | length                                  |