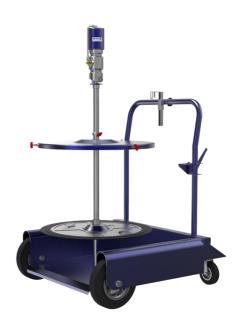

## **PPG PUMP 3134626**

Wheeled grease kit suitable for drums 50–60 kg Composed by:

| 0234836 | Grease pump R=60:1               |
|---------|----------------------------------|
| 1527034 | 4-wheels trolley                 |
| 1527160 | Lid Ø 420 mm                     |
| 1527168 | Follower plate Ø 400 mm          |
| 1527039 | 2SC 1/4" hose – 4.0 m length     |
| 1527171 | Grease gun with swivelling joint |