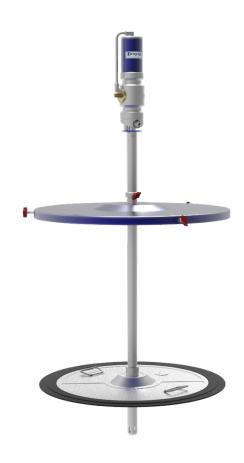

## **GREASE KIT 3134613**

Grease kit suitable for drums 50–60 kg Composed like:

Part Number 3134611 but with

Part Number 0234840 Grease pump R=100:1

Grease kit suitable for drums 180–220 kg Composed by:

| 0234837 | Grease pump R=60:1               |
|---------|----------------------------------|
| 1527161 | Lid Ø 600 mm                     |
| 1527169 | Follower plate Ø 590 mm          |
| 1527039 | 2SC 1/4" hose – 4.0 m length     |
| 1527171 | Grease gun with swivelling joint |