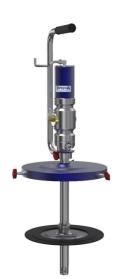

# **PPG PUMP KITS 3134607**

Grease kit suitable for drums 15 Kg Composed by:

| 0234834 | Grease pump R=60:1               |
|---------|----------------------------------|
| 1527173 | Handle                           |
| 1527156 | Lid Ø 280 mm                     |
| 1527164 | Follower plate Ø 265 mm          |
| 1527039 | 2SC 1/4" hose – 4.0 m length     |
| 1527171 | Grease gun with swivelling joint |

## **GREASE KIT 3134608**

Grease kit suitable for drums 15 Kg

Composed like:

Part Number 3134607 but without

Part Number 1527164 Follower plate Ø 265 mm

Grease kit suitable for drums 18–30 Kg Composed by Part Number:

| 0234835 | Grease pump R=60:1               |
|---------|----------------------------------|
| 1527173 | Handle                           |
| 1527157 | Lid Ø 320 mm                     |
| 1527165 | Follower plate Ø 310 mm          |
| 1527039 | 2SC 1/4" hose – 4.0 m length     |
| 1527171 | Grease gun with swivelling joint |