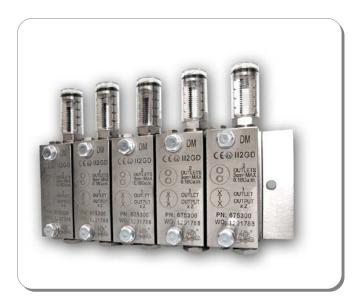

#### Dual Line divider (DMX)

DropsA dual line divider allows to maintain a correct distribution of grease on each point. They are suitable for Atex and marine Environment in fact they are certified and made in SS316