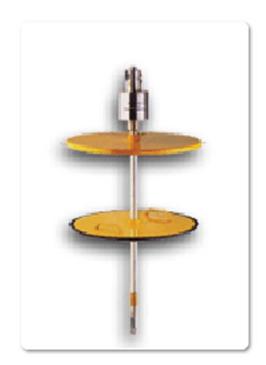

#### Dual Line divider (DMX)

DropsA dual line divider allows to maintain a correct distribution of grease on each point. They are suitable for Atex and marine Environment in fact they are certified and made in SS316

**Dual line divider**