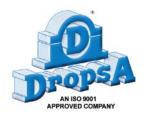

#### Analysis of the lubrication system

There are 16 points in total of this system. DropsA installed 4 dual line dividers. One on each of the corners which attach to the ship.