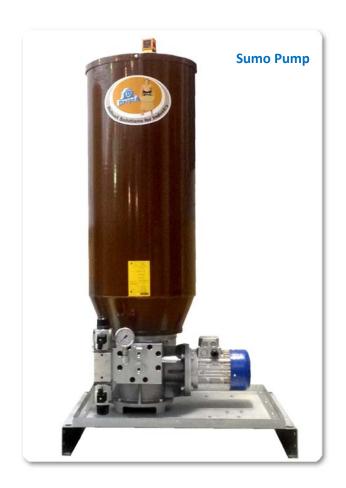

#### SUMO

- High output and pressure make large extended systems possible:- 400cm3/min (24cu. in), 2x200 cm3/min Modules, 400 Bar (5880 psi)
- Electrical dual line inverter integrates directly onto outlet
- Handles Grease NLGI 2 for extreme pressure