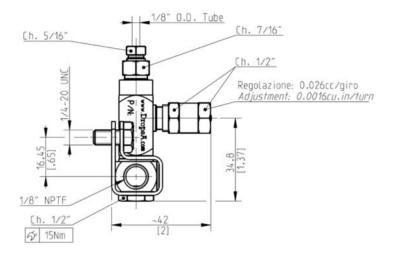

## Notes:

- 1. The injectors include the compression nut and cone for  $\emptyset$  1/8" pipe.
- 2. The injectors have VITON gaskets. Check compatibility with the use of synthetic lubricants.
- 3. For injectors with manifold, two assembly brackets are included with relative 1/4" 20UNC hex-head screws.
- 4. With the indicator head completely tightened, the output is 0.026 cm<sup>3</sup> (0.0016 cu in).