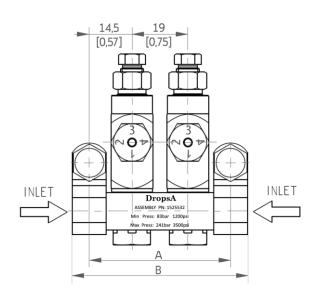

| INJECTOR FOR GREASE |               |                            |                     |                     |  |  |
|---------------------|---------------|----------------------------|---------------------|---------------------|--|--|
| Part No.            | Part No.      | Outlets                    | Dimensions mm [in.] |                     |  |  |
| (1/8 OD)            | (ø 4 push-in) |                            | Α                   | В                   |  |  |
| 1525531             | 1525781       | 1                          | 29 – [1.14]         | 41 – [1.61]         |  |  |
| 1525532             | 1525782       | 2                          | 48 <i>-</i> [1.89]  | 60 – [2.36]         |  |  |
| 1525533             | 1525783       | 3                          | 67 – [2.64]         | 79 – [3.11]         |  |  |
| 1525534             | 1525784       | 4                          | 86 – [3.39]         | 98 <i>- [3.86]</i>  |  |  |
| 1525535             | 1525785       | 5                          | 105 – [4.13]        | 117 – [4.61]        |  |  |
| 1525536             | 1525786       | 6                          | 125 <i>- [4.92]</i> | 137 <i>– [5.39]</i> |  |  |
| 1525537             | 1525787       | 7                          | 144 – [5.67]        | 156 – <i>[6.14]</i> |  |  |
| 1526578             | -             | 8                          | 163 – [6.41]        | 175 <i>– [6.89]</i> |  |  |
| 1526579             | -             | 9                          | 182 <i>– [7.16]</i> | 194 <i>– [7.63]</i> |  |  |
| 1526580             | -             | 10                         | 201 – [7.91]        | 213 <i>– [8.38]</i> |  |  |
| 1526582             | -             | 12                         | 239 – [9.40]        | 251 – [9.88]        |  |  |
| 1526585             | -             | 15                         | 296 – [11.65]       | 308 – [12.12]       |  |  |
| SPARE PARTS         |               |                            |                     |                     |  |  |
| 152                 | 5530          | DL 33 Injector (1/8 OD)    |                     |                     |  |  |
| 152                 | 5780          | DL 33 Injector Push-in ø 4 |                     |                     |  |  |
| 152                 | 5518          | Fixing bracket             |                     |                     |  |  |

| INJECTOR FOR OIL |                |                     |                     |  |  |  |
|------------------|----------------|---------------------|---------------------|--|--|--|
| Code             | Outlets        | Dimensions mm [in.] |                     |  |  |  |
|                  |                | Α                   | В                   |  |  |  |
| 1526211          | 1              | 29 – [1.14]         | 41 – [1.61]         |  |  |  |
| 1526212          | 2              | 48 <i>-</i> [1.89]  | 60 <i>-</i> [2.36]  |  |  |  |
| 1526213          | 3              | 67 <i>–</i> [2.64]  | 79 – [3.11]         |  |  |  |
| 1526214          | 4              | 86 – [3.39]         | 98 – <i>[3.86]</i>  |  |  |  |
| 1526215          | 5              | 105 – [4.13]        | 117 – [4.61]        |  |  |  |
| 1526216          | 6              | 125 <i>- [4.92]</i> | 137 <i>–</i> [5.39] |  |  |  |
| 1526217          | 7              | 144 – [5.67]        | 156 – <i>[6.14]</i> |  |  |  |
| 1526568          | 8              | 163 – [6.41]        | 175 – [6.89]        |  |  |  |
| 1526569          | 9              | 182 – [7.16]        | 194 – [7.63]        |  |  |  |
| 1526570          | 10             | 201 – [7.91]        | 213 – [8.38]        |  |  |  |
| 1526572          | 12             | 239 – [9.40]        | 251 – [9.88]        |  |  |  |
| 1526575          | 15             | 296 – [11.65]       | 308 – [12.12]       |  |  |  |
| SPARE PARTS      |                |                     |                     |  |  |  |
| 1526210          | Injector valve |                     |                     |  |  |  |
| 1525518          | Bracket        |                     |                     |  |  |  |
| 1524545          | Fixing screw   |                     |                     |  |  |  |