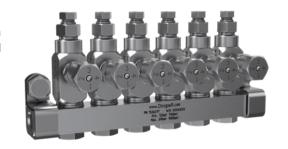

## **DL-33 G AND DL-33 O INJECTORS**

The DL-33 injector line was developed to provide a precise amount of lubricant to points of friction in situations where high pressure is required.

The compact product design allows for several DL33s to be installed in line within a small, confined space. The output flow is adjustable externally which allows the end user to adjust for the necessary amount of lubricant to meet application requirements.

DL33 injectors have a visual indicating pin incorporated within the valve to confirm proper lubrication and functionality of the lubrication system. The valves are mounted within manifolds, available from 1 to 7 outlets.

Each DL33 injector can be easily inspected, assembled, or disassembled from the manifold without removing any fittings or tubing. Additionally, the product can be mounted in any orientation. DropsA can also provide customized manifolds to meet specific requirements.