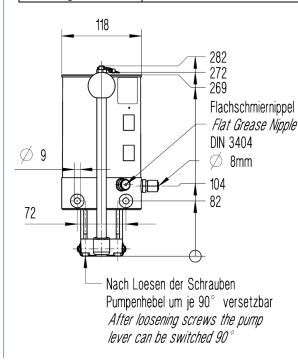

### **TECHNICAL INFORMATION**

#### General

| Туре                        | Single piston pump                                  |
|-----------------------------|-----------------------------------------------------|
| Lubrication line connection | Pipe connection Ø 8 mm                              |
| Ambient temperature         | From 32 to 104 °F (from 0 to 40 °C)                 |
| Refill                      | Filling device , flat grease nipple DIN 3404 AM10x1 |