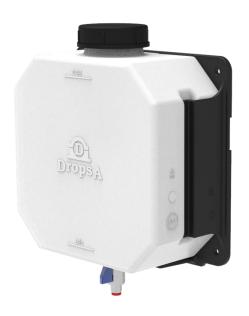

# **7LT OIL RESERVOIR**

The oil reservoir is a high-capacity, low-cost oil container.

Resistance to Ultraviolet rays, it has a support bracket that makes reservoir removal operations simple when it needs to be refilled.

## - RESERVOIR TOTAL CAPACITY OF 7.3 L

RESISTANCE TO ULTRAVIOLET RAYS

- SUPPORT BRACKET RESERVOIR REMOVABLE EASILY
- Ø 8 LUBE OUTLET TAP