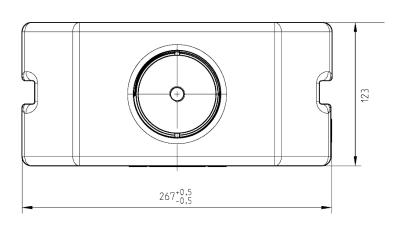

### **CHARACTERISTICS**

## - RESERVOIR TOTAL CAPACITY OF 7.3 L

RESISTANCE TO ULTRAVIOLET RAYS

- SUPPORT BRACKET RESERVOIR REMOVABLE EASILY
- Ø 8 LUBE OUTLET TAP

### **APPLICATIONS**

- USE ON FARMING MACHINERY

# **7LT OIL RESERVOIR**

The oil reservoir is a high-capacity, low-cost oil container.

Resistance to Ultraviolet rays, it has a support bracket that makes reservoir removal operations simple when it needs to be refilled.

This solution can be supplied in combination with the PRM Pump and it is ideal for applications on all types of farming machinery.



#### **OVERALL**





## **ORDER INFORMATION**

| 7LT OIL RESERVOIR   |             |
|---------------------|-------------|
| DESCRIPTION         | PART NUMBER |
| RESERVOIR + SUPPORT | 3044617     |
| SPARE PARTS         |             |
| FILLING FILTER      | 3130523     |

C2316PE WK 38/19

DropsA products can be purchased at DropsA branches and authorised distributors. Go to <a href="mailto:www.dropsa.com/contact">www.dropsa.com/contact</a> or write to <a href="mailto:sales@dropsa.com">sales@dropsa.com</a>

Distributor Info: