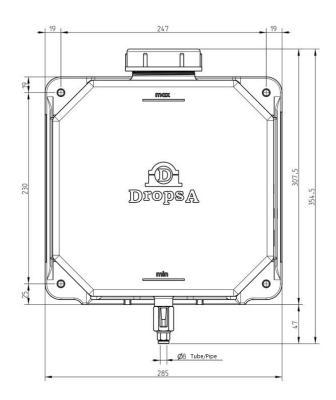

### **CHARACTERISTICS**

## - RESERVOIR TOTAL CAPACITY OF 7.3 L

RESISTANCE TO ULTRAVIOLET RAYS

- SUPPORT BRACKET RESERVOIR REMOVABLE EASILY
- Ø 8 LUBE OUTLET TAP

### **APPLICATIONS**

- USE ON FARMING MACHINERY

# **7LT OIL RESERVOIR**

The oil reservoir is a high-capacity, low-cost oil container.

Resistance to Ultraviolet rays, it has a support bracket that makes reservoir removal operations simple when it needs to be refilled.

This solution can be supplied in combination with the PRM Pump and it is ideal for applications on all types of farming machinery.



#### **OVERALL**





## **ORDER INFORMATION**

| 7LT OIL RESERVOIR   |             |
|---------------------|-------------|
| DESCRIPTION         | PART NUMBER |
| RESERVOIR + SUPPORT | 3044617     |
| SPARE PARTS         |             |
| FILLING FILTER      | 3130523     |

C2316PE WK 38/19

DropsA products can be purchased at DropsA branches and authorised distributors. Go to <a href="mailto:www.dropsa.com/contact">www.dropsa.com/contact</a> or write to <a href="mailto:sales@dropsa.com">sales@dropsa.com</a>

Distributor Info: