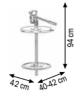

#### **MGF PUMPS 0132071**

Manual transfer grease pump for drums of 18-30 kg Suitable for filling manual grease pumps, 400 g delivery each 10 cycles of the lever Composed by:

| 0132079 | Manual transfer pump                     |
|---------|------------------------------------------|
| 1527157 | Ø 320 mm drum lid                        |
| 1527165 | Follower plate Ø 310 mm with spring      |
| 0132081 | Rigid connection 90° with adaptor Ø 9 mm |

#### **MGF PUMPS 0132072**

Manual transfer grease pump for drums of 50-60 kg Suitable for filling manual grease pumps, 400 g delivery each 10 cycles of the lever Composed by:

| 0132080 | Manual transfer pump                     |
|---------|------------------------------------------|
| 1527160 | Ø 420 mm drum lid                        |
| 1527168 | Follower plate Ø 400 mm with spring      |
| 0132081 | Rigid connection 90° with adaptor Ø 9 mm |

#### **MGF PUMPS 0132075**

Manual transfer grease pump for drums of 18-30 kg Suitable for filling plants,  $400\,\mathrm{g}$  delivery each 10 cycles of the lever Composed by:

| 0132079 | Manual transfer pump                                     |
|---------|----------------------------------------------------------|
| 1527157 | Ø 320 mm drum lid                                        |
| 1527165 | Follower plate Ø 310 mm with spring                      |
| 1527187 | R6 1/2" hose 2,0 m length with level valve rigid end 30° |
| 1527190 | Quick disconnect coupling F 1/4"                         |
| 1527191 | Quick disconnect coupling M 1/4"                         |

### **MGF PUMPS 0132076**

Manual transfer grease pump for drums of 50-60 kg Suitable for filling plants, 400 g delivery each 10 cycles of the lever Composed by:

| 0132080 | Manual transfer pump                                     |
|---------|----------------------------------------------------------|
| 1527160 | Ø 420 mm drum lid                                        |
| 1527168 | Follower plate Ø 400 mm with spring                      |
| 1527187 | R6 1/2" hose 2,0 m length with level valve rigid end 30° |
| 1527190 | Quick disconnect coupling F 1/4"                         |
| 1527191 | Quick disconnect coupling M 1/4"                         |