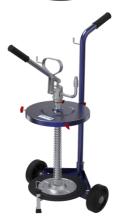

## **MGF PUMPS 0132073**

Wheeled manual transfer grease pump for drums of 18-30 kg Suitable for filling manual grease pumps, 400 g delivery each 10 cycles of the lever Composed by:

| 0132079 | Manual transfer pump                     |
|---------|------------------------------------------|
| 1527180 | 2-wheels trolley                         |
| 1527157 | Ø 320 mm drum lid                        |
| 1527165 | Follower plate Ø 310 mm with spring      |
| 0132081 | Rigid connection 90° with adaptor Ø 9 mm |

#### **MGF PUMPS 0132074**

Wheeled manual transfer grease pump for drums of 50-60 kg Suitable for filling manual grease pumps, 400 g delivery each 10 cycles of the lever Composed by:

| 0132080 | Manual transfer pump                     |
|---------|------------------------------------------|
| 0132082 | 4-wheels trolley                         |
| 1527160 | Ø 420 mm drum lid                        |
| 1527168 | Follower plate Ø 400 mm with spring      |
| 0132081 | Rigid connection 90° with adaptor Ø 9 mm |