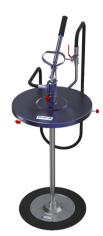

#### **MGF PUMPS 0132071**

Manual transfer grease pump for drums of 18-30 kg Suitable for filling manual grease pumps, 400 g delivery each 10 cycles of the lever Composed by:

| 0132079 | Manual transfer pump                     |
|---------|------------------------------------------|
| 1527157 | Ø 320 mm drum lid                        |
| 1527165 | Follower plate Ø 310 mm with spring      |
| 0132081 | Rigid connection 90° with adaptor Ø 9 mm |

#### **MGF PUMPS 0132072**

Manual transfer grease pump for drums of 50-60 kg Suitable for filling manual grease pumps, 400 g delivery each 10 cycles of the lever Composed by:

| 0132080 | Manual transfer pump                     |
|---------|------------------------------------------|
| 1527160 | Ø 420 mm drum lid                        |
| 1527168 | Follower plate Ø 400 mm with spring      |
| 0132081 | Rigid connection 90° with adaptor Ø 9 mm |

#### **MGF PUMPS 0132075**

Manual transfer grease pump for drums of 18-30 kg Suitable for filling plants,  $400\,\mathrm{g}$  delivery each 10 cycles of the lever Composed by:

| 0132079 | Manual transfer pump                                     |
|---------|----------------------------------------------------------|
| 1527157 | Ø 320 mm drum lid                                        |
| 1527165 | Follower plate Ø 310 mm with spring                      |
| 1527187 | R6 1/2" hose 2,0 m length with level valve rigid end 30° |
| 1527190 | Quick disconnect coupling F 1/4"                         |
| 1527191 | Quick disconnect coupling M 1/4"                         |

### **MGF PUMPS 0132076**

Manual transfer grease pump for drums of 50-60 kg Suitable for filling plants, 400 g delivery each 10 cycles of the lever Composed by:

| 0132080 | Manual transfer pump                                     |
|---------|----------------------------------------------------------|
| 1527160 | Ø 420 mm drum lid                                        |
| 1527168 | Follower plate Ø 400 mm with spring                      |
| 1527187 | R6 1/2" hose 2,0 m length with level valve rigid end 30° |
| 1527190 | Quick disconnect coupling F 1/4"                         |
| 1527191 | Quick disconnect coupling M 1/4"                         |