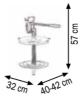

#### **MGF PUMPS 0132071**

Manual transfer grease pump for drums of 18-30 kg Suitable for filling manual grease pumps, 400 g delivery each 10 cycles of the lever Composed by:

| 0132079 | Manual transfer pump                     |
|---------|------------------------------------------|
| 1527157 | Ø 320 mm drum lid                        |
| 1527165 | Follower plate Ø 310 mm with spring      |
| 0132081 | Rigid connection 90° with adaptor Ø 9 mm |

#### **MGF PUMPS 0132072**

Manual transfer grease pump for drums of 50-60 kg Suitable for filling manual grease pumps, 400 g delivery each 10 cycles of the lever Composed by:

| 0132080 | Manual transfer pump                     |
|---------|------------------------------------------|
| 1527160 | Ø 420 mm drum lid                        |
| 1527168 | Follower plate Ø 400 mm with spring      |
| 0132081 | Rigid connection 90° with adaptor Ø 9 mm |

#### **MGF PUMPS 0132075**

Manual transfer grease pump for drums of 18-30 kg Suitable for filling plants,  $400\,\mathrm{g}$  delivery each 10 cycles of the lever Composed by:

| 0132079 | Manual transfer pump                                     |
|---------|----------------------------------------------------------|
| 1527157 | Ø 320 mm drum lid                                        |
| 1527165 | Follower plate Ø 310 mm with spring                      |
| 1527187 | R6 1/2" hose 2,0 m length with level valve rigid end 30° |
| 1527190 | Quick disconnect coupling F 1/4"                         |
| 1527191 | Quick disconnect coupling M 1/4"                         |

### **MGF PUMPS 0132076**

Manual transfer grease pump for drums of 50-60 kg Suitable for filling plants, 400 g delivery each 10 cycles of the lever Composed by:

| 0132080 | Manual transfer pump                                     |
|---------|----------------------------------------------------------|
| 1527160 | Ø 420 mm drum lid                                        |
| 1527168 | Follower plate Ø 400 mm with spring                      |
| 1527187 | R6 1/2" hose 2,0 m length with level valve rigid end 30° |
| 1527190 | Quick disconnect coupling F 1/4"                         |
| 1527191 | Quick disconnect coupling M 1/4"                         |