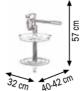

#### **MGF PUMPS 0132071**

Manual transfer grease pump for drums of 18-30 kg Suitable for filling manual grease pumps, 400 g delivery each 10 cycles of the lever Composed by:

| 0132079 | Manual transfer pump                     |
|---------|------------------------------------------|
| 1527157 | Ø 320 mm drum lid                        |
| 1527165 | Follower plate Ø 310 mm with spring      |
| 0132081 | Rigid connection 90° with adaptor Ø 9 mm |

#### **MGF PUMPS 0132072**

Manual transfer grease pump for drums of 50-60 kg Suitable for filling manual grease pumps, 400 g delivery each 10 cycles of the lever Composed by:

| 0132080 | Manual transfer pump                     |
|---------|------------------------------------------|
| 1527160 | Ø 420 mm drum lid                        |
| 1527168 | Follower plate Ø 400 mm with spring      |
| 0132081 | Rigid connection 90° with adaptor Ø 9 mm |

#### **MGF PUMPS 0132075**

Manual transfer grease pump for drums of 18-30 kg Suitable for filling plants,  $400\,\mathrm{g}$  delivery each 10 cycles of the lever Composed by:

| 0132079 | Manual transfer pump                                     |
|---------|----------------------------------------------------------|
| 1527157 | Ø 320 mm drum lid                                        |
| 1527165 | Follower plate Ø 310 mm with spring                      |
| 1527187 | R6 1/2" hose 2,0 m length with level valve rigid end 30° |
| 1527190 | Quick disconnect coupling F 1/4"                         |
| 1527191 | Quick disconnect coupling M 1/4"                         |

### **MGF PUMPS 0132076**

Manual transfer grease pump for drums of 50-60 kg Suitable for filling plants, 400 g delivery each 10 cycles of the lever Composed by:

| 0132080 | Manual transfer pump                                     |
|---------|----------------------------------------------------------|
| 1527160 | Ø 420 mm drum lid                                        |
| 1527168 | Follower plate Ø 400 mm with spring                      |
| 1527187 | R6 1/2" hose 2,0 m length with level valve rigid end 30° |
| 1527190 | Quick disconnect coupling F 1/4"                         |
| 1527191 | Quick disconnect coupling M 1/4"                         |