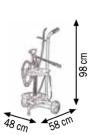

#### **MGF PUMPS 0132074**

Wheeled manual transfer grease pump for drums of 50-60 kg Suitable for filling manual grease pumps, 400 g delivery each 10 cycles of the lever Composed by:

| 0132080 | Manual transfer pump                     |
|---------|------------------------------------------|
| 0132082 | 4-wheels trolley                         |
| 1527160 | Ø 420 mm drum lid                        |
| 1527168 | Follower plate Ø 400 mm with spring      |
| 0132081 | Rigid connection 90° with adaptor Ø 9 mm |

#### **MGF PUMPS 0132078**

Wheeled manual transfer grease pump for drums of 50-60 kg Suitable for filling plants,  $400\,\mathrm{g}$  delivery each 10 cycles of the lever Composed by:

| 0132080 | Manual transfer pump                                     |
|---------|----------------------------------------------------------|
| 0132082 | 4-wheels trolley                                         |
| 1527160 | Ø 420 mm drum lid                                        |
| 1527168 | Follower plate Ø 400 mm with spring                      |
| 1527187 | R6 1/2" hose 2,0 m length with level valve rigid end 30° |
| 1527190 | Quick disconnect coupling F 1/4"                         |
| 1527191 | Quick disconnect coupling M1/4"                          |