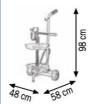

## **MGF PUMPS 0132073**

Wheeled manual transfer grease pump for drums of 18-30 kg Suitable for filling manual grease pumps, 400 g delivery each 10 cycles of the lever Composed by:

| 0132079 | Manual transfer pump                     |
|---------|------------------------------------------|
| 1527180 | 2-wheels trolley                         |
| 1527157 | Ø 320 mm drum lid                        |
| 1527165 | Follower plate Ø 310 mm with spring      |
| 0132081 | Rigid connection 90° with adaptor Ø 9 mm |

#### **MGF PUMPS 0132074**

Wheeled manual transfer grease pump for drums of 50-60 kg Suitable for filling manual grease pumps, 400 g delivery each 10 cycles of the lever Composed by:

| 0132080 | Manual transfer pump                     |
|---------|------------------------------------------|
| 0132082 | 4-wheels trolley                         |
| 1527160 | Ø 420 mm drum lid                        |
| 1527168 | Follower plate Ø 400 mm with spring      |
| 0132081 | Rigid connection 90° with adaptor Ø 9 mm |

#### **MGF PUMPS 0132077**

Wheeled manual transfer grease pump for drums of 18-30 kg Suitable for filling plants, 400 g delivery each 10 cycles of the lever Composed by:

| 0132079 | Manual transfer pump                                     |
|---------|----------------------------------------------------------|
| 1527180 | 2- wheels trolley                                        |
| 1527157 | Ø 320 mm drum lid                                        |
| 1527165 | Follower plate Ø 310 mm with spring                      |
| 1527187 | R6 1/2" hose 2,0 m length with level valve rigid end 30° |
| 1527190 | Quick disconnect coupling F 1/4"                         |
| 1527191 | Quick disconnect coupling M 1/4"                         |

#### **MGF PUMPS 0132078**

Wheeled manual transfer grease pump for drums of 50-60 kg Suitable for filling plants,  $400\,\mathrm{g}$  delivery each 10 cycles of the lever Composed by:

| 0132080 | Manual transfer pump                                     |
|---------|----------------------------------------------------------|
| 0132082 | 4-wheels trolley                                         |
| 1527160 | Ø 420 mm drum lid                                        |
| 1527168 | Follower plate Ø 400 mm with spring                      |
| 1527187 | R6 1/2" hose 2,0 m length with level valve rigid end 30° |
| 1527190 | Quick disconnect coupling F 1/4"                         |
| 1527191 | Quick disconnect coupling M1/4"                          |