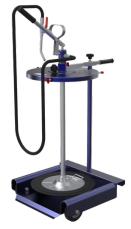

## **MGF PUMPS 0132073**

Wheeled manual transfer grease pump for drums of 18-30 kg Suitable for filling manual grease pumps, 400 g delivery each 10 cycles of the lever Composed by:

| 0132079 | Manual transfer pump                     |
|---------|------------------------------------------|
| 1527180 | 2-wheels trolley                         |
| 1527157 | Ø 320 mm drum lid                        |
| 1527165 | Follower plate Ø 310 mm with spring      |
| 0132081 | Rigid connection 90° with adaptor Ø 9 mm |