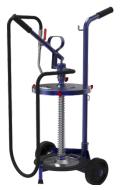

## **MGF PUMPS 0132073**

Wheeled manual transfer grease pump for drums of 18-30 kg Suitable for filling manual grease pumps, 400 g delivery each 10 cycles of the lever Composed by:

| 0132079 | Manual transfer pump                     |
|---------|------------------------------------------|
| 1527180 | 2-wheels trolley                         |
| 1527157 | Ø 320 mm drum lid                        |
| 1527165 | Follower plate Ø 310 mm with spring      |
| 0132081 | Rigid connection 90° with adaptor Ø 9 mm |

#### **MGF PUMPS 0132074**

Wheeled manual transfer grease pump for drums of 50-60 kg Suitable for filling manual grease pumps, 400 g delivery each 10 cycles of the lever Composed by:

| 0132080 | Manual transfer pump                     |
|---------|------------------------------------------|
| 0132082 | 4-wheels trolley                         |
| 1527160 | Ø 420 mm drum lid                        |
| 1527168 | Follower plate Ø 400 mm with spring      |
| 0132081 | Rigid connection 90° with adaptor Ø 9 mm |