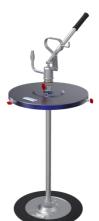

#### **MGF PUMPS 0132071**

Manual transfer grease pump for drums of 18-30 kg Suitable for filling manual grease pumps, 400 g delivery each 10 cycles of the lever Composed by:

| 0132079 | Manual transfer pump                     |
|---------|------------------------------------------|
| 1527157 | Ø 320 mm drum lid                        |
| 1527165 | Follower plate Ø 310 mm with spring      |
| 0132081 | Rigid connection 90° with adaptor Ø 9 mm |

#### **MGF PUMPS 0132072**

Manual transfer grease pump for drums of 50-60 kg Suitable for filling manual grease pumps, 400 g delivery each 10 cycles of the lever Composed by:

| 0132080 | Manual transfer pump                     |
|---------|------------------------------------------|
| 1527160 | Ø 420 mm drum lid                        |
| 1527168 | Follower plate Ø 400 mm with spring      |
| 0132081 | Rigid connection 90° with adaptor Ø 9 mm |

#### **MGF PUMPS 0132075**

Manual transfer grease pump for drums of 18-30 kg Suitable for filling plants,  $400\,\mathrm{g}$  delivery each 10 cycles of the lever Composed by:

| 0132079 | Manual transfer pump                                     |
|---------|----------------------------------------------------------|
| 1527157 | Ø 320 mm drum lid                                        |
| 1527165 | Follower plate Ø 310 mm with spring                      |
| 1527187 | R6 1/2" hose 2,0 m length with level valve rigid end 30° |
| 1527190 | Quick disconnect coupling F 1/4"                         |
| 1527191 | Quick disconnect coupling M 1/4"                         |

### **MGF PUMPS 0132076**

Manual transfer grease pump for drums of 50-60 kg Suitable for filling plants, 400 g delivery each 10 cycles of the lever Composed by:

| 0132080 | Manual transfer pump                                     |
|---------|----------------------------------------------------------|
| 1527160 | Ø 420 mm drum lid                                        |
| 1527168 | Follower plate Ø 400 mm with spring                      |
| 1527187 | R6 1/2" hose 2,0 m length with level valve rigid end 30° |
| 1527190 | Quick disconnect coupling F 1/4"                         |
| 1527191 | Quick disconnect coupling M 1/4"                         |