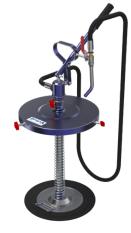

#### **MGF PUMPS 0132071**

Manual transfer grease pump for drums of 18-30 kg Suitable for filling manual grease pumps, 400 g delivery each 10 cycles of the lever Composed by:

| 0132079 | Manual transfer pump                     |
|---------|------------------------------------------|
| 1527157 | Ø 320 mm drum lid                        |
| 1527165 | Follower plate Ø 310 mm with spring      |
| 0132081 | Rigid connection 90° with adaptor Ø 9 mm |

#### **MGF PUMPS 0132075**

Manual transfer grease pump for drums of 18-30 kg Suitable for filling plants,  $400\,\mathrm{g}$  delivery each 10 cycles of the lever Composed by:

| 0132079 | Manual transfer pump                                     |
|---------|----------------------------------------------------------|
| 1527157 | Ø 320 mm drum lid                                        |
| 1527165 | Follower plate Ø 310 mm with spring                      |
| 1527187 | R6 1/2" hose 2,0 m length with level valve rigid end 30° |
| 1527190 | Quick disconnect coupling F 1/4"                         |
| 1527191 | Quick disconnect coupling M 1/4"                         |