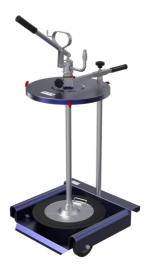

## **MGF PUMPS 0132073**

Wheeled manual transfer grease pump for drums of 18-30 kg Suitable for filling manual grease pumps, 400 g delivery each 10 cycles of the lever Composed by:

| 0132079 | Manual transfer pump                     |
|---------|------------------------------------------|
| 1527180 | 2-wheels trolley                         |
| 1527157 | Ø 320 mm drum lid                        |
| 1527165 | Follower plate Ø 310 mm with spring      |
| 0132081 | Rigid connection 90° with adaptor Ø 9 mm |

#### **MGF PUMPS 0132077**

Wheeled manual transfer grease pump for drums of 18-30 kg Suitable for filling plants, 400 g delivery each 10 cycles of the lever Composed by:

| 0132079 | Manual transfer pump                                     |
|---------|----------------------------------------------------------|
| 1527180 | 2- wheels trolley                                        |
| 1527157 | Ø 320 mm drum lid                                        |
| 1527165 | Follower plate Ø 310 mm with spring                      |
| 1527187 | R6 1/2" hose 2,0 m length with level valve rigid end 30° |
| 1527190 | Quick disconnect coupling F 1/4"                         |
| 1527191 | Quick disconnect coupling M 1/4"                         |