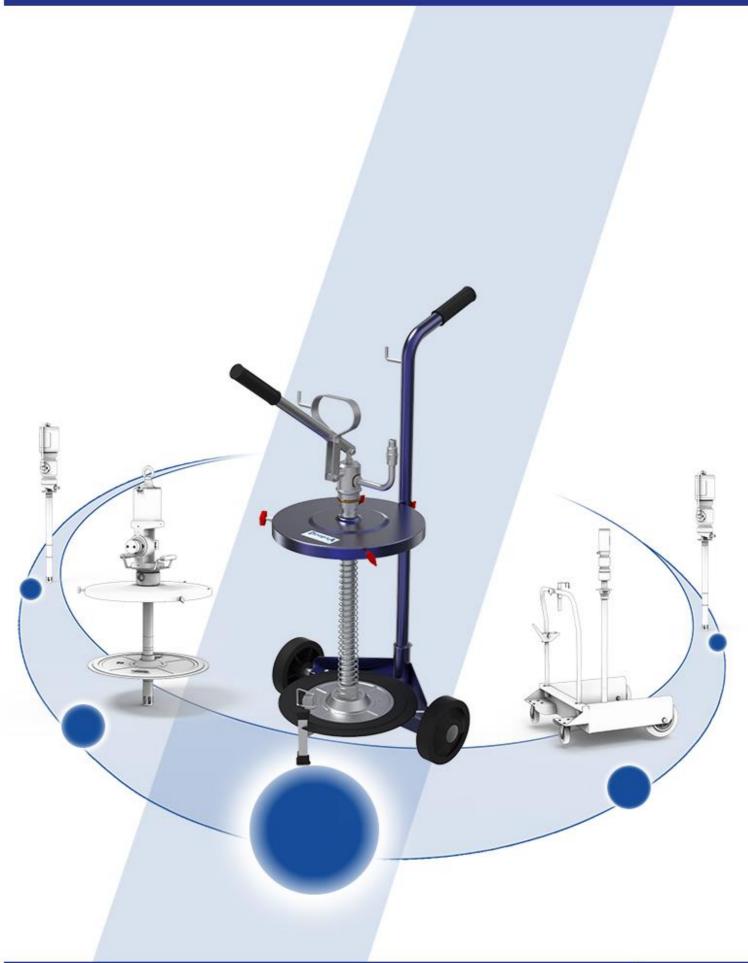

#### **MGF PUMPS 0132071**

Manual transfer grease pump for drums of 18-30 kg Suitable for filling manual grease pumps, 400 g delivery each 10 cycles of the lever Composed by:

| 0132079 | Manual transfer pump                     |
|---------|------------------------------------------|
| 1527157 | Ø 320 mm drum lid                        |
| 1527165 | Follower plate Ø 310 mm with spring      |
| 0132081 | Rigid connection 90° with adaptor Ø 9 mm |

## **MGF PUMPS 0132073**

Wheeled manual transfer grease pump for drums of 18-30 kg Suitable for filling manual grease pumps, 400 g delivery each 10 cycles of the lever Composed by:

| 0132079 | Manual transfer pump                     |
|---------|------------------------------------------|
| 1527180 | 2-wheels trolley                         |
| 1527157 | Ø 320 mm drum lid                        |
| 1527165 | Follower plate Ø 310 mm with spring      |
| 0132081 | Rigid connection 90° with adaptor Ø 9 mm |

#### **MGF PUMPS 0132072**

Manual transfer grease pump for drums of 50-60 kg Suitable for filling manual grease pumps, 400 g delivery each 10 cycles of the lever Composed by:

| 0132080 | Manual transfer pump                     |
|---------|------------------------------------------|
| 1527160 | Ø 420 mm drum lid                        |
| 1527168 | Follower plate Ø 400 mm with spring      |
| 0132081 | Rigid connection 90° with adaptor Ø 9 mm |

#### **MGF PUMPS 0132074**

Wheeled manual transfer grease pump for drums of 50-60 kg Suitable for filling manual grease pumps, 400 g delivery each 10 cycles of the lever Composed by:

| 0132080 | Manual transfer pump                     |
|---------|------------------------------------------|
| 0132082 | 4-wheels trolley                         |
| 1527160 | Ø 420 mm drum lid                        |
| 1527168 | Follower plate Ø 400 mm with spring      |
| 0132081 | Rigid connection 90° with adaptor Ø 9 mm |

#### **MGF PUMPS 0132075**

Manual transfer grease pump for drums of 18-30 kg Suitable for filling plants,  $400\,\mathrm{g}$  delivery each 10 cycles of the lever Composed by:

| 0132079 | Manual transfer pump                                     |
|---------|----------------------------------------------------------|
| 1527157 | Ø 320 mm drum lid                                        |
| 1527165 | Follower plate Ø 310 mm with spring                      |
| 1527187 | R6 1/2" hose 2,0 m length with level valve rigid end 30° |
| 1527190 | Quick disconnect coupling F 1/4"                         |
| 1527191 | Quick disconnect coupling M 1/4"                         |

#### **MGF PUMPS 0132077**

Wheeled manual transfer grease pump for drums of 18-30 kg Suitable for filling plants, 400 g delivery each 10 cycles of the lever Composed by:

| 0132079 | Manual transfer pump                                     |
|---------|----------------------------------------------------------|
| 1527180 | 2- wheels trolley                                        |
| 1527157 | Ø 320 mm drum lid                                        |
| 1527165 | Follower plate Ø 310 mm with spring                      |
| 1527187 | R6 1/2" hose 2,0 m length with level valve rigid end 30° |
| 1527190 | Quick disconnect coupling F 1/4"                         |
| 1527191 | Quick disconnect coupling M 1/4"                         |

### **MGF PUMPS 0132076**

Manual transfer grease pump for drums of 50-60 kg Suitable for filling plants, 400 g delivery each 10 cycles of the lever Composed by:

| 0132080 | Manual transfer pump                                     |
|---------|----------------------------------------------------------|
| 1527160 | Ø 420 mm drum lid                                        |
| 1527168 | Follower plate Ø 400 mm with spring                      |
| 1527187 | R6 1/2" hose 2,0 m length with level valve rigid end 30° |
| 1527190 | Quick disconnect coupling F 1/4"                         |
| 1527191 | Quick disconnect coupling M 1/4"                         |

#### **MGF PUMPS 0132078**

Wheeled manual transfer grease pump for drums of 50-60 kg Suitable for filling plants,  $400\,\mathrm{g}$  delivery each 10 cycles of the lever Composed by:

| 0132080 | Manual transfer pump                                     |
|---------|----------------------------------------------------------|
| 0132082 | 4-wheels trolley                                         |
| 1527160 | Ø 420 mm drum lid                                        |
| 1527168 | Follower plate Ø 400 mm with spring                      |
| 1527187 | R6 1/2" hose 2,0 m length with level valve rigid end 30° |
| 1527190 | Quick disconnect coupling F 1/4"                         |
| 1527191 | Quick disconnect coupling M1/4"                          |