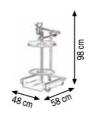

## **MGF PUMPS 0132073**

Wheeled manual transfer grease pump for drums of 18-30 kg Suitable for filling manual grease pumps, 400 g delivery each 10 cycles of the lever Composed by:

| 0132079 | Manual transfer pump                     |
|---------|------------------------------------------|
| 1527180 | 2-wheels trolley                         |
| 1527157 | Ø 320 mm drum lid                        |
| 1527165 | Follower plate Ø 310 mm with spring      |
| 0132081 | Rigid connection 90° with adaptor Ø 9 mm |

#### **MGF PUMPS 0132074**

Wheeled manual transfer grease pump for drums of 50-60 kg Suitable for filling manual grease pumps, 400 g delivery each 10 cycles of the lever Composed by:

| 0132080 | Manual transfer pump                     |
|---------|------------------------------------------|
| 0132082 | 4-wheels trolley                         |
| 1527160 | Ø 420 mm drum lid                        |
| 1527168 | Follower plate Ø 400 mm with spring      |
| 0132081 | Rigid connection 90° with adaptor Ø 9 mm |

#### **MGF PUMPS 0132077**

Wheeled manual transfer grease pump for drums of 18-30 kg Suitable for filling plants, 400 g delivery each 10 cycles of the lever Composed by:

| 0132079 | Manual transfer pump                                     |
|---------|----------------------------------------------------------|
| 1527180 | 2- wheels trolley                                        |
| 1527157 | Ø 320 mm drum lid                                        |
| 1527165 | Follower plate Ø 310 mm with spring                      |
| 1527187 | R6 1/2" hose 2,0 m length with level valve rigid end 30° |
| 1527190 | Quick disconnect coupling F 1/4"                         |
| 1527191 | Quick disconnect coupling M 1/4"                         |

#### **MGF PUMPS 0132078**

Wheeled manual transfer grease pump for drums of 50-60 kg Suitable for filling plants,  $400\,\mathrm{g}$  delivery each 10 cycles of the lever Composed by:

| 0132080 | Manual transfer pump                                     |
|---------|----------------------------------------------------------|
| 0132082 | 4-wheels trolley                                         |
| 1527160 | Ø 420 mm drum lid                                        |
| 1527168 | Follower plate Ø 400 mm with spring                      |
| 1527187 | R6 1/2" hose 2,0 m length with level valve rigid end 30° |
| 1527190 | Quick disconnect coupling F 1/4"                         |
| 1527191 | Quick disconnect coupling M1/4"                          |