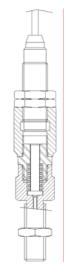

CONTROL



### 1. DESCRIPTION

This proximity switch has been designed for controlling feeder blocks of the Dual line system.

It is particularly suitable for controlling the correct lubrication of very important friction points.

In order to obtain a correct movement of the piston in both directions you must install a proximity switch on the adjusting turret and another on the opposite side.

## 2. HOW TO ORDER

| TURRET SIDE  |                |
|--------------|----------------|
| Sensor-ass.y | for feeder     |
| 1655162      | DMM            |
| 1655166      | DM – AG6 – AP6 |

| SIDE OPPOSITE THE TURRET |            |
|--------------------------|------------|
| Sensor-ass.y             | for feeder |
| 1655163                  | DMM - DM   |
|                          |            |



Sensor assembly turret-side

### 3. TECHNICAL FEATURES

Working pressure = 200 barMax. output current = 200 mASupply Voltage  $= 10 \div 30 \text{ V d.c.}$ Current consumption at 24 V d.c. = <18 mAOutputs = PNP - N.O.Protection type = IP 67

Temperature range =  $-25^{\circ}$ C + $70^{\circ}$ C



Sensor assembly on side opposite the turret

# 3. SPARE PARTS

Sensor code 1523812

WARNING:.the correct movement of a metering piston guarantees that only the controlled feeder block is working, but it does not guarantee that feeders on other dual line blocks, are working too.For this reason it is necessary to install a micro switch on each feeder block which needs monitoring.

ITALY Dropsa SpA t.(+39) 02-250791 f.(+39) 02-25079767 SPAIN

 SPAIN
 U.K.

 Polydrop, S.A.
 Dropsa (UK) Ltd

 t.(+34