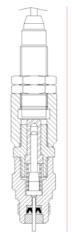

Temperature range =  $-25^{\circ}$ C + $70^{\circ}$ C

Sensor assembly on side opposite the turret