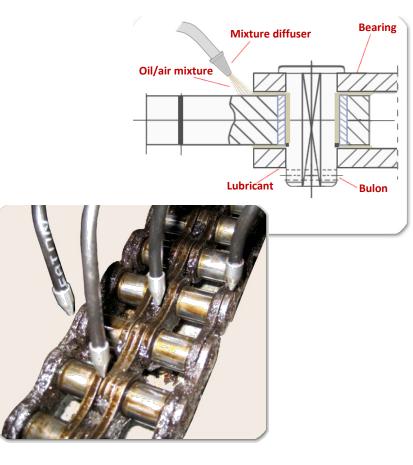

#### Analysis of the lubrication system:

The existing system used brushes for lubrication that resulting technical problems as: massive industrial waste that get dirty the chain, low penetration of the lubricant, ineffective lubrication, intensive maintenance.

DropsA proposed:

- Lubrication system by spray nozzle
- Vip4 air