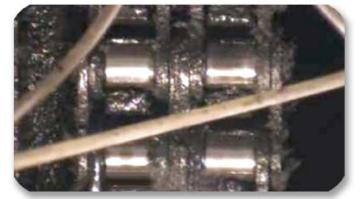

the chain, low penetration of the lubricant, ineffective lubrication, intensive maintenance.

DropsA proposed:

- Lubrication system by spray nozzle
- Vip4 air







## **ESCALATOR OIL SPRAY**

Dropsa Spa Via Benedetto Croce, 1 20090 Vimodrone (MI) Italy Tel. (+39) 02. 250.79.1 http://www.dropsa.com

### Benefits achieved

- Elimination of monthly monitoring by the operator 's
- Elimination of the problems caused by the chain jumping on the teeth of the 'gear
- Reservoir Load Range 4 months
- Preliminary study demonstrates an increase of chain life of 25%
- The quantity of lubricant used is reduced by 80%
- Number of cycles per day: 19.5
- Oil worn out per cycle: 1.28 cc
- Oil worn out per day: 24.96 cc
- Oil worn out per month:
  0,77 L compared to 5 liters consumed with the old system



1 week later



2 weeks later



3 weeks later



**4 WEEKS LATER**