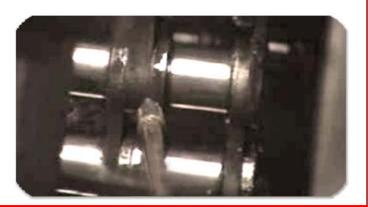

DropsA proposed:

- Lubrication system by spray nozzle
- Vip4 air

### Benefits achieved

- Elimination of monthly monitoring by the operator 's
- Elimination of the problems caused by the chain jumping on the teeth of the 'gear
- Reservoir Load Range 4 months
- Preliminary study demonstrates an increase of chain life of 25%
- The quantity of lubricant used is reduced by 80%
- Number of cycles per day: 19.5
- Oil worn out per cycle: 1.28 cc
- Oil worn out per day: 24.96 cc
- Oil worn out per month:
  0,77 L compared to 5 liters consumed with the old system

1 week later

2 weeks later

3 weeks later

**4 WEEKS LATER**