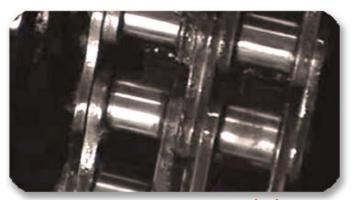

#### Analysis of the lubrication system:

The existing system used brushes for lubrication that resulting technical problems as: massive industrial waste that get dirty the chain, low penetration of the lubricant, ineffective lubrication, intensive maintenance.

DropsA proposed:

- Lubrication system by spray nozzle
- Vip4 air

1 week later

2 weeks later

3 weeks later

**4 WEEKS LATER**