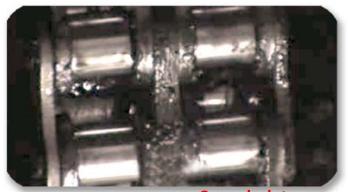

enetration of the lubricant, ineffective lubrication, intensive maintenance.

DropsA proposed:

- Lubrication system by spray nozzle
- Vip4 air







## **ESCALATOR OIL SPRAY**

Dropsa Spa Via Benedetto Croce, 1 20090 Vimodrone (MI) Italy Tel. (+39) 02. 250.79.1 http://www.dropsa.com

### Benefits achieved

- Elimination of monthly monitoring by the operator 's
- Elimination of the problems caused by the chain jumping on the teeth of the 'gear
- Reservoir Load Range 4 months
- Preliminary study demonstrates an increase of chain life of 25%
- The quantity of lubricant used is reduced by 80%
- Number of cycles per day: 19.5
- Oil worn out per cycle: 1.28 cc
- Oil worn out per day: 24.96 cc
- Oil worn out per month:
  0,77 L compared to 5 liters consumed with the old system



1 week later



2 weeks later



3 weeks later



**4 WEEKS LATER**