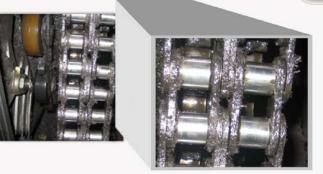

#### Analysis of the lubrication system:

The existing system used brushes for lubrication that resulting technical problems as: massive industrial waste that get dirty the chain, low penetration of the lubricant, ineffective lubrication, intensive maintenance.

1 week later

2 weeks later

3 weeks later

**4 WEEKS LATER**