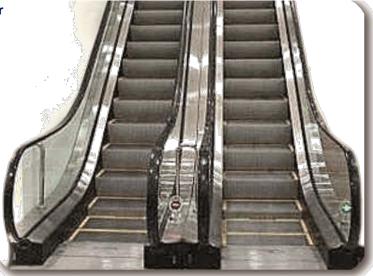

# Near dry machine system for escalator chains for handling

Application Study of near dry machine DropsA system at:

#### **Application:**

Motor system for chains escalators (underground network - place of trial: Madrid and Barcelona)