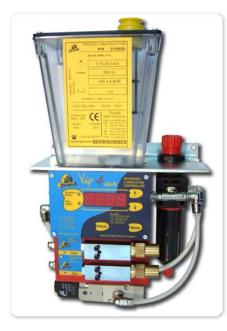

## **ESCALATOR OIL SPRAY**

Dropsa Spa Via Benedetto Croce, 1 20090 Vimodrone (MI) Italy Tel. (+39) 02. 250.79.1 http://www.dropsa.com

# Near dry machine system for escalator chains for handling

Application Study of near dry machine DropsA system at:

#### <u> Thyssen Krupp – Spain</u>

#### **Application:**

Motor system for chains escalators (underground network - place of trial: Madrid and Barcelona)





#### Analysis of the lubrication system:

The existing system used brushes for lubrication that resulting technical problems as: massive industrial waste that get dirty the chain, low penetration of the lubricant, ineffective lubrication, intensive maintenance.

DropsA proposed:

- Lubrication system by spray nozzle
- Vip4 air







## **ESCALATOR OIL SPRAY**

Dropsa Spa Via Benedetto Croce, 1 20090 Vimodrone (MI) Italy Tel. (+39) 02. 250.79.1 http://www.dropsa.com

### Benefits achieved

- Elimination of monthly monitoring by the operator 's
- Elimination of the problems caused by the chain jumping on the teeth of the 'gear
- Reservoir Load Range 4 months
- Preliminary study demonstrates an increase of chain life of 25%
- The quantity of lubricant used is reduced by 80%
- Number of cycles per day: 19.5
- Oil worn out per cycle: 1.28 cc
- Oil worn out per day: 24.96 cc
- Oil worn out per month:
  0,77 L compared to 5 liters consumed with the old system



1 week later



2 weeks later



3 weeks later



**4 WEEKS LATER**