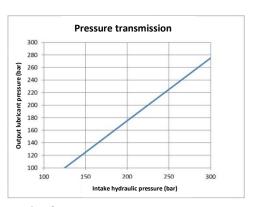

## **TECHNICAL INFORMATION**

| GENERAL TECHNICAL CHARACTERISTICS |                         |                                                |
|-----------------------------------|-------------------------|------------------------------------------------|
| Pumping system                    | Туре                    | Piston                                         |
| Flow rate                         | cm³/stroke<br>[in³/rev] | 0.2 ~ 2 see diagram (Fig. 1)<br>[0.012 ~ 0.12] |
| Outlet operating pressure         | bar [psi]               | See diagram (Fig. 2)                           |
| Control hydraulic pressure        | bar [psi]               | 100~300 [1450~4351]                            |
| Control hydraulic connection      | Туре                    | G1/4"                                          |
| Lubricant outlet connection       | Туре                    | G1/4"                                          |
| Operating Temperature             | °C [°F]                 | -10 ÷ +70 [-14 ÷ +158]                         |
| Storage temperature               | °C [°F]                 | -30 ÷ +90 [-22 ÷ +194]                         |
| Net weight                        | Kg [lb]                 | 7 [15.4]                                       |
| Relative humidity                 | %                       | 90                                             |
| Cartridge capacity                | g [lb]                  | 400 [0.88]                                     |
| Drive fluid                       |                         | Hydraulic oil                                  |
| Lubricant                         | NLGI                    | Grease 000 ~ 2                                 |

# **HYDRAULICS DIAGRAM**

Fig. 1

Fig. 2