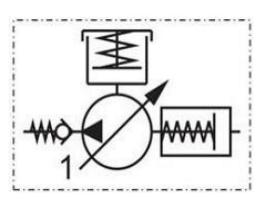

]                 | -10 ÷ +70 [-14 ÷ +158]                         |
| Storage temperature               | °C [°F]                 | -30 ÷ +90 [-22 ÷ +194]                         |
| Net weight                        | Kg [lb]                 | 7 [15.4]                                       |
| Relative humidity                 | %                       | 90                                             |
| Cartridge capacity                | g [lb]                  | 400 [0.88]                                     |
| Drive fluid                       |                         | Hydraulic oil                                  |
| Lubricant                         | NLGI                    | Grease 000 ~ 2                                 |





# **DIMENSIONS**





# **HYDRAULICS DIAGRAM**





Fig. 1



Fig. 2

# **ORDERING INFORMATION**

| STANDARD PUMP      |             |  |
|--------------------|-------------|--|
| DESCRIPTION        | PART NUMBER |  |
| HYDRAULIC PUMP 1:1 | 3414100     |  |
| CARTRIDGE          | 1524952     |  |

C2305PE WK 23/19

DropsA products can be purchased at DropsA branches and authorised distributors. Go to <a href="mailto:www.dropsa.com/contact">www.dropsa.com/contact</a> or write to <a href="mailto:sales@dropsa.com">sales@dropsa.com</a>

Distributor Info: