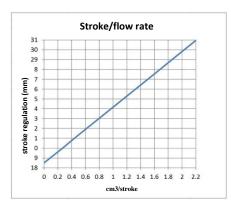

## **TECHNICAL INFORMATION**

| GENERAL TECHNICAL CHARACTERISTICS |                         |                                                |
|-----------------------------------|-------------------------|------------------------------------------------|
| Pumping system                    | Туре                    | Piston                                         |
| Flow rate                         | cm³/stroke<br>[in³/rev] | 0.2 ~ 2 see diagram (Fig. 1)<br>[0.012 ~ 0.12] |
| Outlet operating pressure         | bar [psi]               | See diagram (Fig. 2)                           |
| Control hydraulic pressure        | bar [psi]               | 100~300 [1450~4351]                            |
| Control hydraulic connection      | Туре                    | G1/4"                                          |
| Lubricant outlet connection       | Туре                    | G1/4"                                          |
| Operating Temperature             | °C [°F]                 | -10 ÷ +70 [-14 ÷ +158]                         |
| Storage temperature               | °C [°F]                 | -30 ÷ +90 [-22 ÷ +194]                         |
| Net weight                        | Kg [lb]                 | 7 [15.4]                                       |
| Relative humidity                 | %                       | 90                                             |
| Cartridge capacity                | g [lb]                  | 400 [0.88]                                     |
| Drive fluid                       |                         | Hydraulic oil                                  |
| Lubricant                         | NLGI                    | Grease 000 ~ 2                                 |

# **HYDRAULICS DIAGRAM**

Fig. 1

Fig. 2