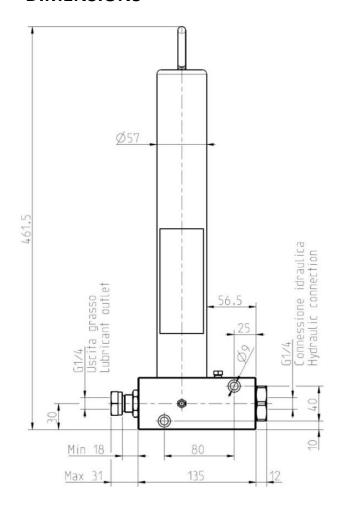

mperature             | °C [°F]                 | -10 ÷ +70 [-14 ÷ +158]                         |
| Storage temperature               | °C [°F]                 | -30 ÷ +90 [-22 ÷ +194]                         |
| Net weight                        | Kg [lb]                 | 7 [15.4]                                       |
| Relative humidity                 | %                       | 90                                             |
| Cartridge capacity                | g [lb]                  | 400 [0.88]                                     |
| Drive fluid                       |                         | Hydraulic oil                                  |
| Lubricant                         | NLGI                    | Grease 000 ~ 2                                 |





# **DIMENSIONS**





# **HYDRAULICS DIAGRAM**





Fig. 1



Fig. 2

# **ORDERING INFORMATION**

| STANDARD PUMP      |             |  |
|--------------------|-------------|--|
| DESCRIPTION        | PART NUMBER |  |
| HYDRAULIC PUMP 1:1 | 3414100     |  |
| CARTRIDGE          | 1524952     |  |

C2305PE WK 23/19

DropsA products can be purchased at DropsA branches and authorised distributors. Go to <a href="mailto:www.dropsa.com/contact">www.dropsa.com/contact</a> or write to <a href="mailto:sales@dropsa.com">sales@dropsa.com</a>

Distributor Info: