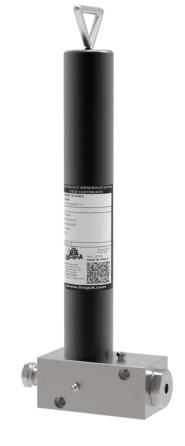

## **ADVANTAGES**

- THE HYDRAULIC
   CARTRIDGE PUMP IS
   A PUMP WITH A
   PISTON DRIVEN BY
   HYDRAULIC OIL WITH
   SPRING RETURN.
- THE PUMP CAN HOUSE 400 CC CARTRIDGES.
- THE PUMP HAS A FLOW RATE ADJUSTMENT.

# THE COMPACT, LOW-COST PUMP FOR MACHINERY IN THE

**FARMING SECTOR** 

The hydraulic cartridge pump is a single acting piston pump driven by hydraulic oil.

Filling the cartridge with lubricant is simple and immediate, as is flow rate adjustment, an aspect that makes the pump ready for use.